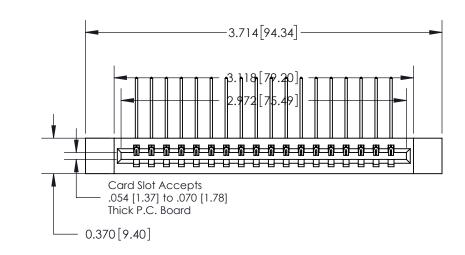

837/887 Series High Temp Card Edge Connector Part Number: 837-018-559-112

YOUR CONNECTION TO QUALITY & SERVICE

**EDAC INC** TORONTO, ONTARIO CANADA

THESE DRAWINGS AND SPECIFICATIONS ARE THE PROPERTY OF EDAC INC.,AND SHALL NOT BE REPRODUCED, OR COPIED OR USED AS THE BASIS FOR THE MANUFACTURE OR SALE OF APPARATUS WITHOUT WRITTEN PERMISSION.