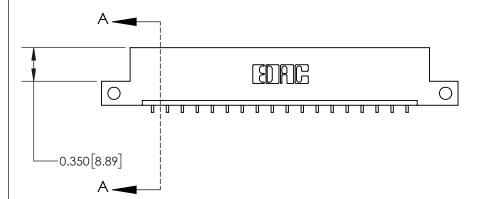

**Mounting Option** 

12-.128 (3.25) Dia. Side Mounting Holes

## **Contact Detail**

559-90 Degree Bend (Code 541 Contacts)

.156 [3.96] Contact Spacing x .200 [5.08] Row Spacing





THIS IS A C.A.D. GENERATED DRAWING DO NOT MAKE MANUAL REVISIONS TO MASTER.



ISSUE NUMBER

ORIGINAL



837/887 Series High Temp Card Edge Connector Part Number: 837-018-559-112

YOUR CONNECTION TO QUALITY & SERVICE

**EDAC INC** TORONTO, ONTARIO CANADA

THESE DRAWINGS AND SPECIFICATIONS ARE THE PROPERTY OF EDAC INC.,AND SHALL NOT BE REPRODUCED, OR COPIED OR USED AS THE BASIS FOR THE MANUFACTURE OR SALE OF APPARATUS WITHOUT WRITTEN PERMISSION.

| ACAD REFERENCE NO. | ENCE NO. 837 ENG MASTER |  |  |
|--------------------|-------------------------|--|--|
| DRAWN: J.LEE       | DATE: OCT. 06/09        |  |  |
| CHECKED:           | DATE:                   |  |  |
| SCALE: NTS         | SHEET 1 OF 2            |  |  |
| DRAWING NUMBER     | ISSUE                   |  |  |
| 837 Assembly