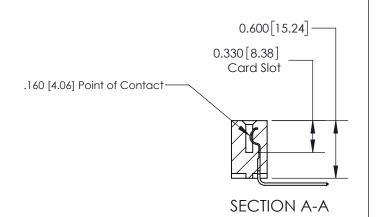

## **Contact Detail**

559-90 Degree Bend (Code 541 Contacts)

.156 [3.96] Contact Spacing x .200 [5.08] Row Spacing

THIS IS A C.A.D. GENERATED DRAWING DO NOT MAKE MANUAL REVISIONS TO MASTER.

ISSUE NUMBER

ORIGINAL