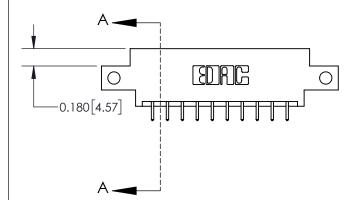

**Mounting Option** 

12-.128 (3.25) Dia. Side Mounting Holes

## **Contact Detail**

521-P.C. Tail .025 Sq.(0.64 Sq.) - Tail LG=.150(3.81) .156 [3.96] Contact Spacing x .200 [5.08] Row Spacing





**See Accompanying Page for:** 

**Contact Bend Details** 

THIS IS A C.A.D. GENERATED DRAWING DO NOT MAKE MANUAL REVISIONS TO MASTER.



ISSUE NUMBER

1

ORIGINAL



| 837/887 Series High Temp Card Edge Connector |
|----------------------------------------------|
| Part Number: 837-020-521-812                 |

YOUR CONNECTION TO QUALITY & SERVICE

**EDAC INC** TORONTO, ONTARIO CANADA

THESE DRAWINGS AND SPECIFICATIONS ARE THE PROPERTY OF EDAC INC.,AND SHALL NOT BE REPRODUCED, OR COPIED OR USED AS THE BASIS FOR THE MANUFACTURE OR SALE OF APPARATUS WITHOUT WRITTEN PERMISSION.

| ACAD REFERENCE NO. 837 ENG MASTE |                  |  |  |
|----------------------------------|------------------|--|--|
| DRAWN: J.LEE                     | DATE: OCT. 06/09 |  |  |
| CHECKED: