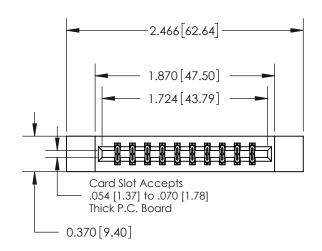

ISSUE NUMBER

1

ORIGINAL

| 837/887 Series High Temp Card Edge Connector |
|----------------------------------------------|
| Part Number: 837-020-521-812                 |

YOUR CONNECTION TO QUALITY & SERVICE

| ACAD REFERENCE NO. 837 ENG MASTE |                  |  |  |
|----------------------------------|------------------|--|--|
| DRAWN: J.LEE                     | DATE: OCT. 06/09 |  |  |
| CHECKED:                         | DATE:            |  |  |
| SCALE: NTS                       | SHEET 1 OF 2     |  |  |
| DRAWING NUMBER                   | ISSUE            |  |  |
| 837 Assembly                     | 1                |  |  |