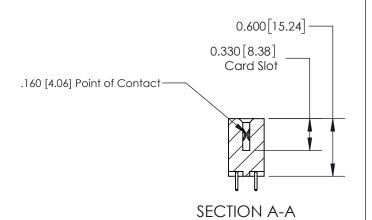

## **Contact Detail**

521-P.C. Tail .025 Sq.(0.64 Sq.) - Tail LG=.150(3.81) .156 [3.96] Contact Spacing x .200 [5.08] Row Spacing

**See Accompanying Page for:** 

**Contact Bend Details** 

THIS IS A C.A.D. GENERATED DRAWING DO NOT MAKE MANUAL REVISIONS TO MASTER.