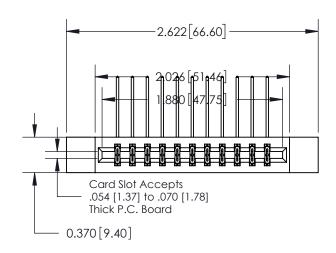

ISSUE NUMBER

ORIGINAL

1

| 837/887 Series High Temp Card Edge Connector |
|----------------------------------------------|
| Part Number: 837-022-558-812                 |

YOUR CONNECTION TO QUALITY & SERVICE