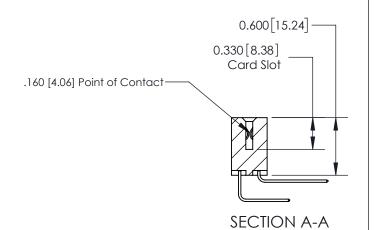

## **Contact Detail**

558-90 Degree Bend (Code 541 Contacts)

.156 [3.96] Contact Spacing x .200 [5.08] Row Spacing

**See Accompanying Page for:** 

**Contact Bend Details** 

THIS IS A C.A.D. GENERATED DRAWING DO NOT MAKE MANUAL REVISIONS TO MASTER.