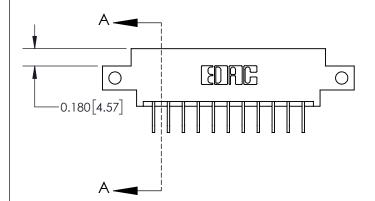

**Mounting Option** 

12-.128 (3.25) Dia. Side Mounting Holes

## **Contact Detail**

558-90 Degree Bend (Code 541 Contacts)

.156 [3.96] Contact Spacing x .200 [5.08] Row Spacing





**See Accompanying Page for:** 

**Contact Bend Details** 

THIS IS A C.A.D. GENERATED DRAWING DO NOT MAKE MANUAL REVISIONS TO MASTER.



ISSUE NUMBER

ORIGINAL

1



| 837/887 Series High Temp Card Edge Connector |
|----------------------------------------------|
| Part Number: 837-022-558-812                 |

YOUR CONNECTION TO QUALITY & SERVICE

**EDAC INC** TORONTO, ONTARIO CANADA

THESE DRAWINGS AND SPECIFICATIONS ARE THE PROPERTY OF EDAC INC., AND SHALL NOT BE REPRODUCED, OR COPIED OR USED AS THE BASIS FOR THE MANUFACTURE OR SALE OF APPARATUS WITHOUT WRITTEN PERMISSION.

| ACAD REFERENCE NO. 837 ENG MASTE |                  |  |  |
|----------------------------------|------------------|--|--|
| DRAWN: J.LEE                     | DATE: OCT. 06/09 |  |  |
| CHECKED: