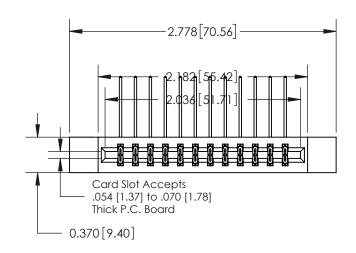

0.600 [15.24] 0.330[8.38] Card Slot .160 [4.06] Point of Contact-SECTION A-A

837/887 Series High Temp Card Edge Connector Part Number: 837-024-559-212

YOUR CONNECTION TO QUALITY & SERVICE

**EDAC INC** TORONTO, ONTARIO CANADA