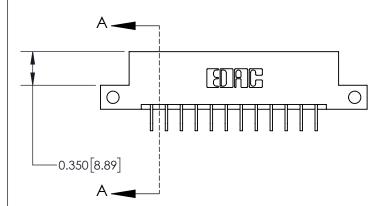

**Mounting Option** 

12-.128 (3.25) Dia. Side Mounting Holes

## **Contact Detail**

559-90 Degree Bend (Code 541 Contacts)

.156 [3.96] Contact Spacing x .200 [5.08] Row Spacing





THIS IS A C.A.D. GENERATED DRAWING DO NOT MAKE MANUAL REVISIONS TO MASTER.



ISSUE NUMBER ORIGINAL

0.600 [15.24] 0.330[8.38] Card Slot .160 [4.06] Point of Contact-SECTION A-A

837/887 Series High Temp Card Edge Connector Part Number: 837-024-559-212

YOUR CONNECTION TO QUALITY & SERVICE

**EDAC INC** TORONTO, ONTARIO CANADA

THESE DRAWINGS AND SPECIFICATIONS ARE THE PROPERTY OF EDAC INC.,AND SHALL NOT BE REPRODUCED, OR COPIED OR USED AS THE BASIS FOR THE MANUFACTURE OR SALE OF APPARATUS WITHOUT WRITTEN PERMISSION.

| ACAD REFERENCE NO. | 837 ENG MASTER   |  |  |
|--------------------|------------------|--|--|
| DRAWN: J.LEE       | DATE: OCT. 06/09 |  |  |
| CHECKED:           | DATE:            |  |  |
| SCALE: NTS         | SHEET 1 OF 2     |  |  |
| DRAWING NUMBER     | ISSUE