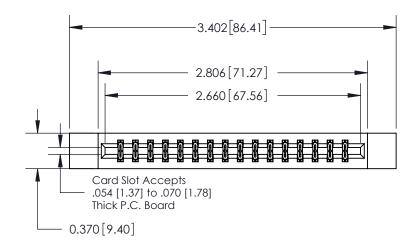

ISSUE NUMBER ORIGINAL

0.600 [15.24] 0.330[8.38] Card Slot .160 [4.06] Point of Contact **SECTION A-A** 

## **See Accompanying Page for:**

**Contact Bend Details** 

837/887 Series High Temp Card Edge Connector Part Number: 837-032-520-812

YOUR CONNECTION TO QUALITY & SERVICE

**EDAC INC** TORONTO, ONTARIO CANADA