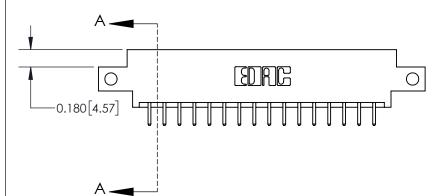

**Mounting Option** 

12-.128 (3.25) Dia. Side Mounting Holes

## **Contact Detail**

520-P.C. Tail .030x.018(0.76x0.46) - Tail LG=.175(4.45)

.156 [3.96] Contact Spacing x .200 [5.08] Row Spacing

THIS IS A C.A.D. GENERATED DRAWING DO NOT MAKE MANUAL REVISIONS TO MASTER.