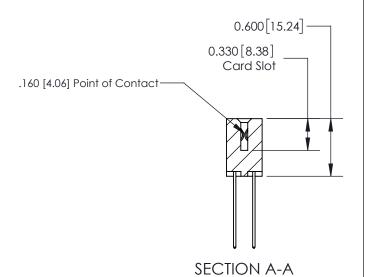

**See Accompanying Page for:** 

**Contact Bend Details** 

ISSUE NUMBER

ORIGINAL

1

| 837/887 Series High Temp Card Edge Connector<br>Contact Bend Detail                                                                                                                                                                                                      |                                   | ACAD REFERENCE NO. | 837 ENG MASTER   |       |
|--------------------------------------------------------------------------------------------------------------------------------------------------------------------------------------------------------------------------------------------------------------------------|-----------------------------------|--------------------|------------------|-------|
|                                                                                                                                                                                                                                                                          |                                   | DRAWN: J.LEE       | DATE: OCT. 06/09 |       |
|                                                                                                                                                                                                                                                                          |                                   | CHECKED:           | DATE:            |       |
| EDAC INC TORONTO, ONTARIO CANADA YOUR CONNECTION TO QUALITY & SERVICE  THESE DRAWINGS AND SPECIFICATIONS ARE THE PROPERTY OF EDAC INC., AND SHALL NOT BE REPRODUCED, OR COPIED OR USED AS THE BASIS FOR THE MANUFACTURE OR SALE OF APPARATUS WITHOUT WRITTEN PERMISSION. | SCALE: NTS                        | SHEET              | 2 <b>OF</b> 2    |       |
|                                                                                                                                                                                                                                                                          | SHALL NOT BE REPRODUCED,OR COPIED | DRAWING NUMBER     | •                | ISSUE |
|                                                                                                                                                                                                                                                                          | MANUFACTURE OR SALE OF APPARATUS  | 837 Assembly       |                  | 1     |