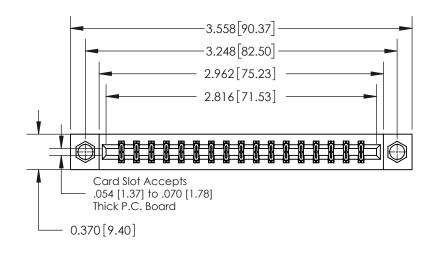

**Mounting Option** 

08-#4-40 Unified Threaded Inserts

ISSUE NUMBER

ORIGINAL

837/887 Series High Temp Card Edge Connector Part Number: 837-034-544-808

YOUR CONNECTION TO QUALITY & SERVICE

**EDAC INC** TORONTO, ONTARIO CANADA

THESE DRAWINGS AND SPECIFICATIONS ARE THE PROPERTY OF EDAC INC.,AND SHALL NOT BE REPRODUCED, OR COPIED OR USED AS THE BASIS FOR THE MANUFACTURE OR SALE OF APPARATUS WITHOUT WRITTEN PERMISSION.

| ACAD REFERENCE NO. | 837 ENG MASTER   |  |  |
|--------------------|------------------|--|--|
| DRAWN: J.LEE       | DATE: OCT. 06/09 |  |  |
| CHECKED:           | DATE:            |  |  |
| SCALE: NTS         | SHEET 1 OF 2     |  |  |
| DRAWING NUMBER     | ISSUE            |  |  |
| 837 Assembly       | 1                |  |  |