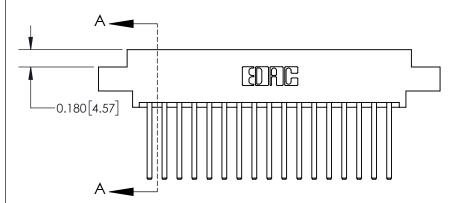

## **Contact Detail**

544-Wire Wrap .050x.025(1.27x0.64) - Tail LG=.750(19.05)

.156 [3.96] Contact Spacing x .200 [5.08] Row Spacing

THIS IS A C.A.D. GENERATED DRAWING DO NOT MAKE MANUAL REVISIONS TO MASTER.

**See Accompanying Page for:** 

**Contact Bend Details** 

ISSUE NUMBER

ORIGINAL

1

| 837/887 Series High Temp Card Edge Connector<br>Contact Bend Detail                                                                                                                                                                                                      |                                   | ACAD REFERENCE NO. | 837 ENG MASTER   |       |
|--------------------------------------------------------------------------------------------------------------------------------------------------------------------------------------------------------------------------------------------------------------------------|-----------------------------------|--------------------|------------------|-------|
|                                                                                                                                                                                                                                                                          |                                   | DRAWN: J.LEE       | DATE: OCT. 06/09 |       |
|                                                                                                                                                                                                                                                                          |                                   | CHECKED:           | DATE:            |       |
| EDAC INC TORONTO, ONTARIO CANADA YOUR CONNECTION TO QUALITY & SERVICE  THESE DRAWINGS AND SPECIFICATIONS ARE THE PROPERTY OF EDAC INC., AND SHALL NOT BE REPRODUCED, OR COPIED OR USED AS THE BASIS FOR THE MANUFACTURE OR SALE OF APPARATUS WITHOUT WRITTEN PERMISSION. | SCALE: NTS                        | SHEET              | 2 <b>OF</b> 2    |       |
|                                                                                                                                                                                                                                                                          | SHALL NOT BE REPRODUCED,OR COPIED | DRAWING NUMBER     | •                | ISSUE |
|                                                                                                                                                                                                                                                                          | MANUFACTURE OR SALE OF APPARATUS  | 837 Assembly       |                  | 1     |