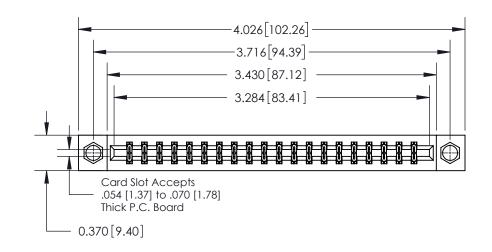

**Mounting Option** 

08-#4-40 Unified Threaded Inserts

ISSUE NUMBER

ORIGINAL

837/887 Series High Temp Card Edge Connector Part Number: 837-040-542-208

YOUR CONNECTION TO QUALITY & SERVICE

**EDAC INC** TORONTO, ONTARIO CANADA

THESE DRAWINGS AND SPECIFICATIONS ARE THE PROPERTY OF EDAC INC.,AND SHALL NOT BE REPRODUCED, OR COPIED OR USED AS THE BASIS FOR THE MANUFACTURE OR SALE OF APPARATUS WITHOUT WRITTEN PERMISSION.

| ACAD REFERENCE NO. 837 ENG MAST |                  |  |  |
|---------------------------------|------------------|--|--|
| DRAWN: J.LEE                    | DATE: OCT. 06/09 |  |  |
| CHECKED:                        | DATE:            |  |  |
| SCALE: NTS                      | SHEET 1 OF 2     |  |  |
| DRAWING NUMBER                  | ISSUE            |  |  |
| 837 Assembly                    | 1                |  |  |