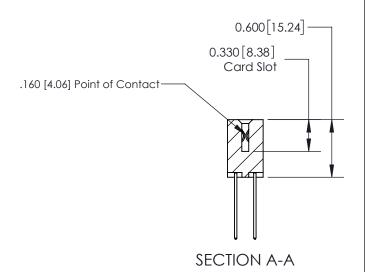

**See Accompanying Page for:** 

**Contact Bend Details** 

ISSUE NUMBER

ORIGINAL

1

| 837/887 Series High Temp Card Edge Connector<br>Contact Bend Detail |                                                                                                                                    | ACAD REFERENCE NO. | 837 ENG MASTER   |               |
|---------------------------------------------------------------------|------------------------------------------------------------------------------------------------------------------------------------|--------------------|------------------|---------------|
|                                                                     |                                                                                                                                    | DRAWN: J.LEE       | DATE: OCT. 06/09 |               |
|                                                                     |                                                                                                                                    | CHECKED:           | DATE:            |               |
| EDAC INC                                                            | THESE DRAWINGS AND SPECIFICATIONS ARE THE PROPERTY OF EDAC INC.,AND SHALL NOT BE REPRODUCED,OR COPIED OR USED AS THE BASIS FOR THE | SCALE: NTS         | SHEET            | 2 <b>OF</b> 2 |
| TORONTO, ONTARIO CANADA                                             |                                                                                                                                    | DRAWING NUMBER     | •                | ISSUE         |
| YOUR CONNECTION TO QUALITY & SERVICE                                | MANUFACTURE OR SALE OF APPARATUS WITHOUT WRITTEN PERMISSION.                                                                       | 837 Assembly       |                  | 1             |