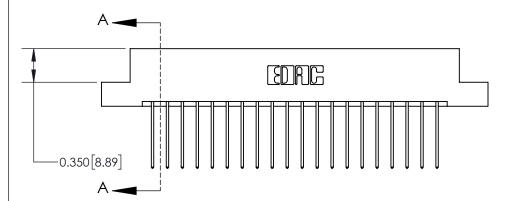

ISSUE NUMBER

ORIGINAL

837/887 Series High Temp Card Edge Connector Part Number: 837-040-542-208

YOUR CONNECTION TO QUALITY & SERVICE

**EDAC INC** TORONTO, ONTARIO CANADA

THESE DRAWINGS AND SPECIFICATIONS ARE THE PROPERTY OF EDAC INC.,AND SHALL NOT BE REPRODUCED, OR COPIED OR USED AS THE BASIS FOR THE MANUFACTURE OR SALE OF APPARATUS WITHOUT WRITTEN PERMISSION.

| ACAD REFERENCE NO. 837 ENG MAST |                  |  |  |
|---------------------------------|------------------|--|--|
| DRAWN: J.LEE                    | DATE: OCT. 06/09 |  |  |
| CHECKED:                        | DATE:            |  |  |
| SCALE: NTS                      | SHEET 1 OF 2     |  |  |
| DRAWING NUMBER                  | ISSUE            |  |  |
| 837 Assembly                    | 1                |  |  |