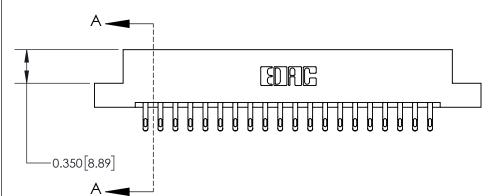

**Mounting Option** 

08-#4-40 Unified Threaded Inserts

## **Contact Detail**

555-Extender Board Bend (Code 500 Contacts)

.156 [3.96] Contact Spacing x .200 [5.08] Row Spacing

THIS IS A C.A.D. GENERATED DRAWING DO NOT MAKE MANUAL REVISIONS TO MASTER.

ISSUE NUMBER ORIGINAL