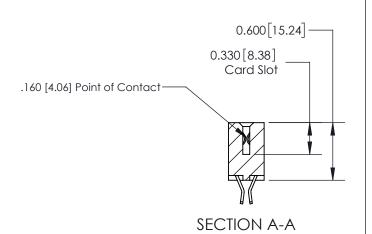

## **Contact Detail**

555-Extender Board Bend (Code 500 Contacts)

.156 [3.96] Contact Spacing x .200 [5.08] Row Spacing

THIS IS A C.A.D. GENERATED DRAWING DO NOT MAKE MANUAL REVISIONS TO MASTER.

ISSUE NUMBER ORIGINAL

**See Accompanying Page for:** 

**Contact Bend Details** 

837/887 Series High Temp Card Edge Connector Part Number: 837-040-555-208

**EDAC INC** TORONTO, ONTARIO CANADA

THESE DRAWINGS AND SPECIFICATIONS ARE THE PROPERTY OF EDAC INC.,AND SHALL NOT BE REPRODUCED, OR COPIED OR USED AS THE BASIS FOR THE MANUFACTURE OR SALE OF APPARATUS WITHOUT WRITTEN PERMISSION.