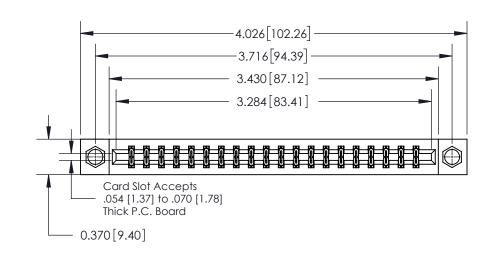

**Mounting Option** 

08-#4-40 Unified Threaded Inserts

## **Contact Detail**

555-Extender Board Bend (Code 500 Contacts)

.156 [3.96] Contact Spacing x .200 [5.08] Row Spacing

THIS IS A C.A.D. GENERATED DRAWING DO NOT MAKE MANUAL REVISIONS TO MASTER.

ISSUE NUMBER ORIGINAL