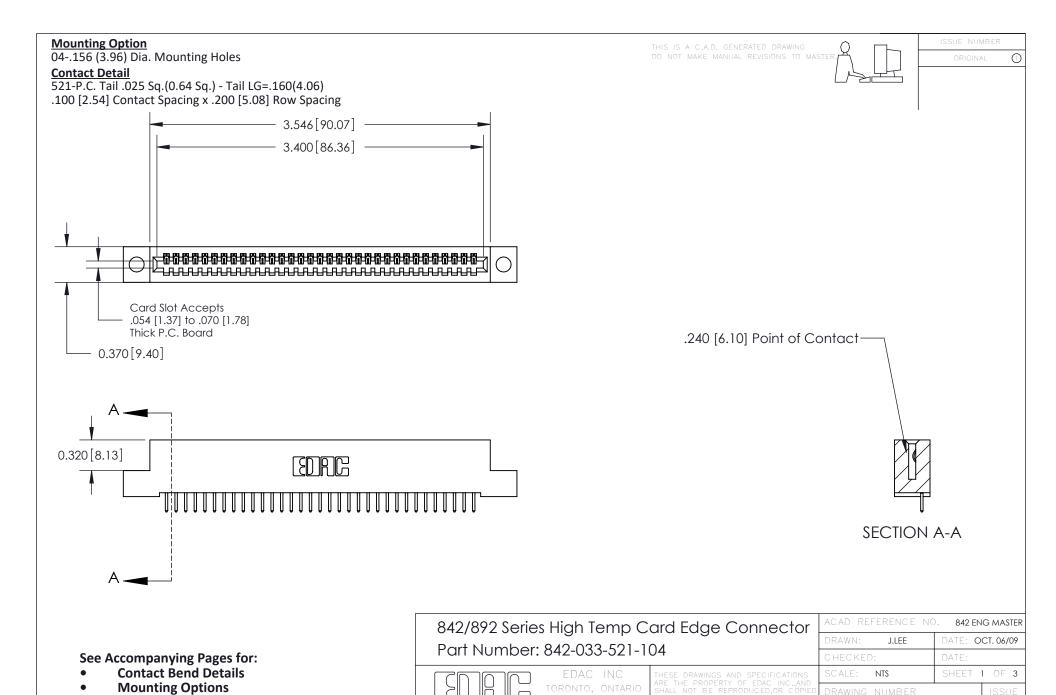

YOUR CONNECTION TO QUALITY & SERVICE

842 Assembly

THIS IS A C.A.D. GENERATED DRAWING DO NOT MAKE MANUAL REVISIONS TO MASTER

ORIGINAL (1)



| 842/892 Series High Temp Card Edge Connector<br>Contact Bend Detail |                                                                                                 | ACAD REFERENCE NO. 842 ENG MASTER |             |                  |        |
|---------------------------------------------------------------------|-------------------------------------------------------------------------------------------------|-----------------------------------|-------------|------------------|--------|
|                                                                     |