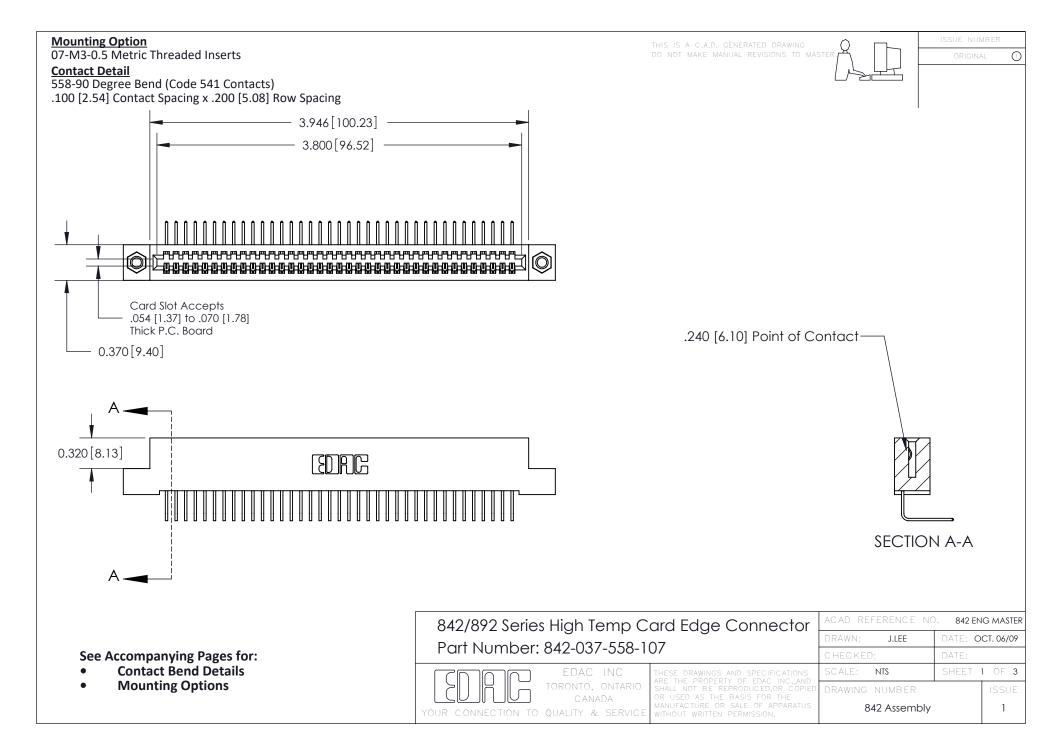

THIS IS A C.A.D. GENERATED DRAWING DO NOT MAKE MANUAL REVISIONS TO MASTER

ORIGINAL (1)



| 842/892 Series High Temp Card Edge Connector<br>Contact Bend Detail |                                                                                                 | ACAD REFERENCE NO. 842 ENG MASTER |             |                  |        |
|---------------------------------------------------------------------|-------------------------------------------------------------------------------------------------|-----------------------------------|-------------|------------------|--------|
|                                                                     |                                                                                                 | DRAWN:                            | J.LEE