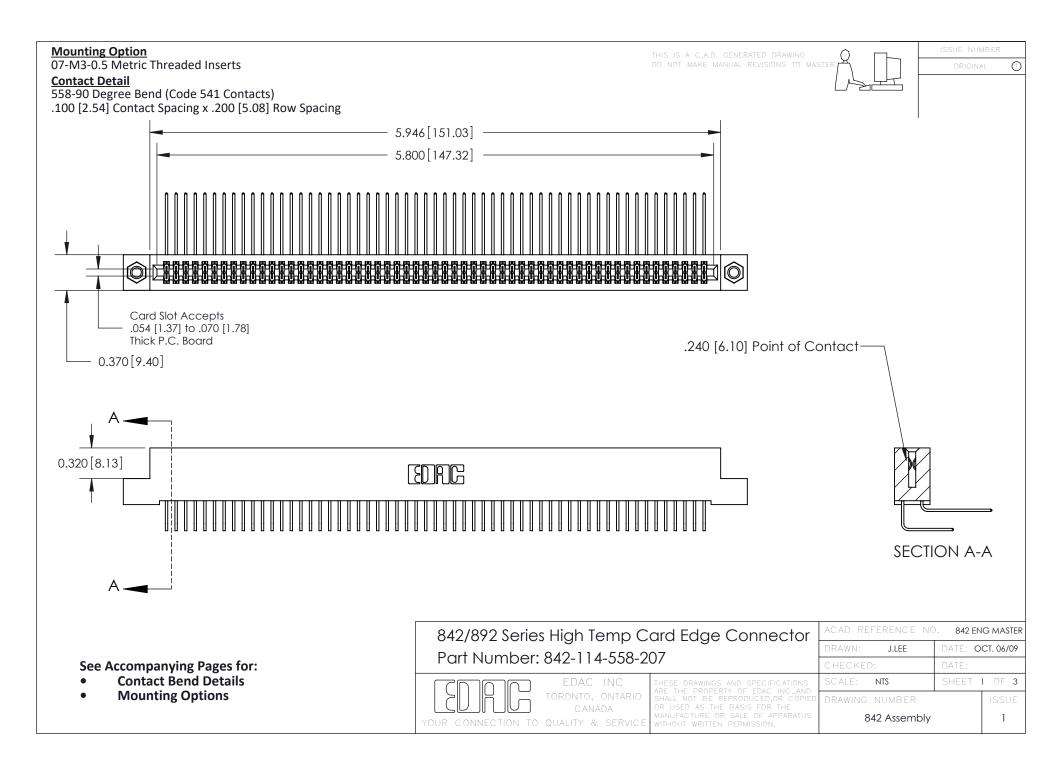

THIS IS A C.A.D. GENERATED DRAWING DO NOT MAKE MANUAL REVISIONS TO MASTER

ORIGINAL (1)



| 842/892 Series High Temp Card Edge Connector<br>Contact Bend Detail |                                                                                                 | ACAD REFERENCE NO. 842 ENG MASTER |             |                  |        |
|---------------------------------------------------------------------|-------------------------------------------------------------------------------------------------|-----------------------------------|-------------|------------------|--------|
|                                                                     |                                                                                                 | DRAWN:                            | J.LEE