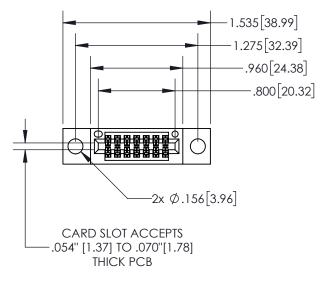

## Contact Dimensions: 544-Wire Wrap .050x.025(1.27x0.64) - Tail LG=.750(19.05) .100 (2.54) Contact Spacing x .200 (5.08) Row Spacing

INSULATOR MATERIAL: THERMOPLASTIC, UL 94V-0

845/895 SERIES HIGH TEMP CARD EDGE CONNECTOR PART NUMBER: 845-014-544-504

| .330[8.38]<br>CARD SLOT |                             |  |  |
|-------------------------|-----------------------------|--|--|
| SECTION A-A             |                             |  |  |
| -                       | 370[9.40]                   |  |  |
|                         |                             |  |  |
|                         | .160[4.06] POINT OF CONTACT |  |  |