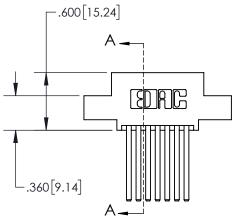

## Contact Dimensions: 544-Wire Wrap .050x.025(1.27x0.64) - Tail LG=.750(19.05) .100 (2.54) Contact Spacing x .200 (5.08) Row Spacing

INSULATOR MATERIAL: THERMOPLASTIC, UL 94V-0

845/895 SERIES HIGH TEMP CARD EDGE CONNECTOR PART NUMBER: 845-014-544-504