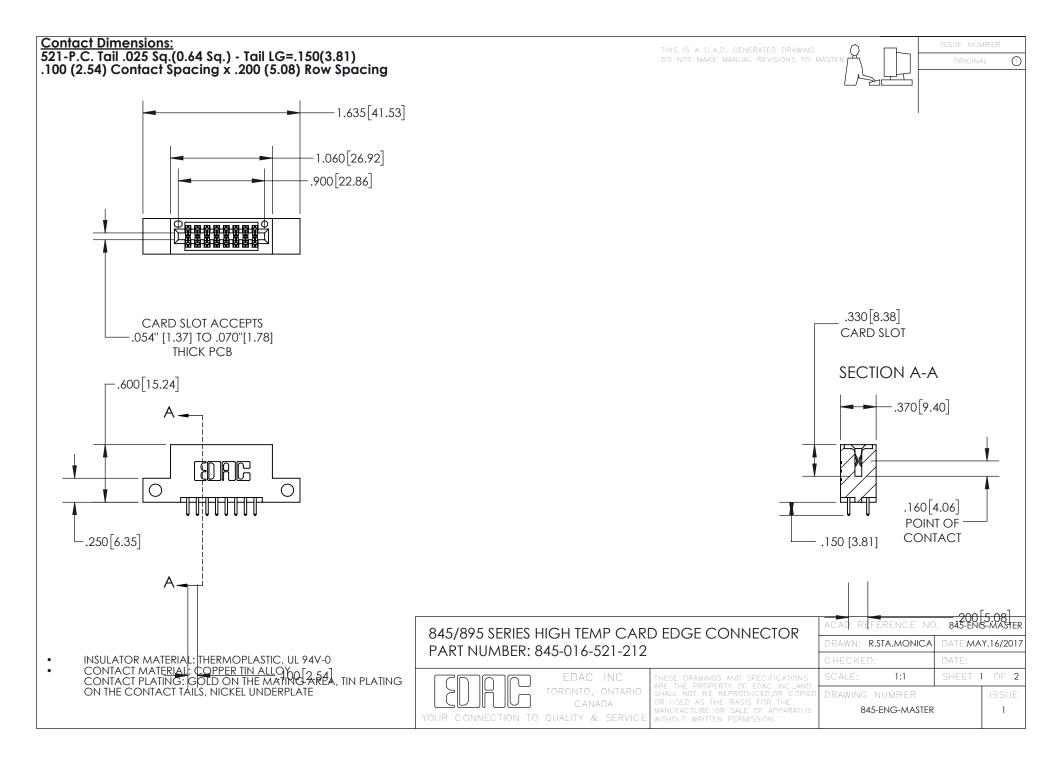

- INSULATOR MATERIAL: THERMOPLASTIC POLYESTER, UL 94V-0 DAP MATERIAL AVAILABLE UPON REQUEST
- CONTACT MATERIAL; COPPER ALLOY

CONTACT PLATING: GOLD ON THE MATING AREA, TIN PLATING ON THE CONTACT TAILS, NICKEL UNDERPLATE