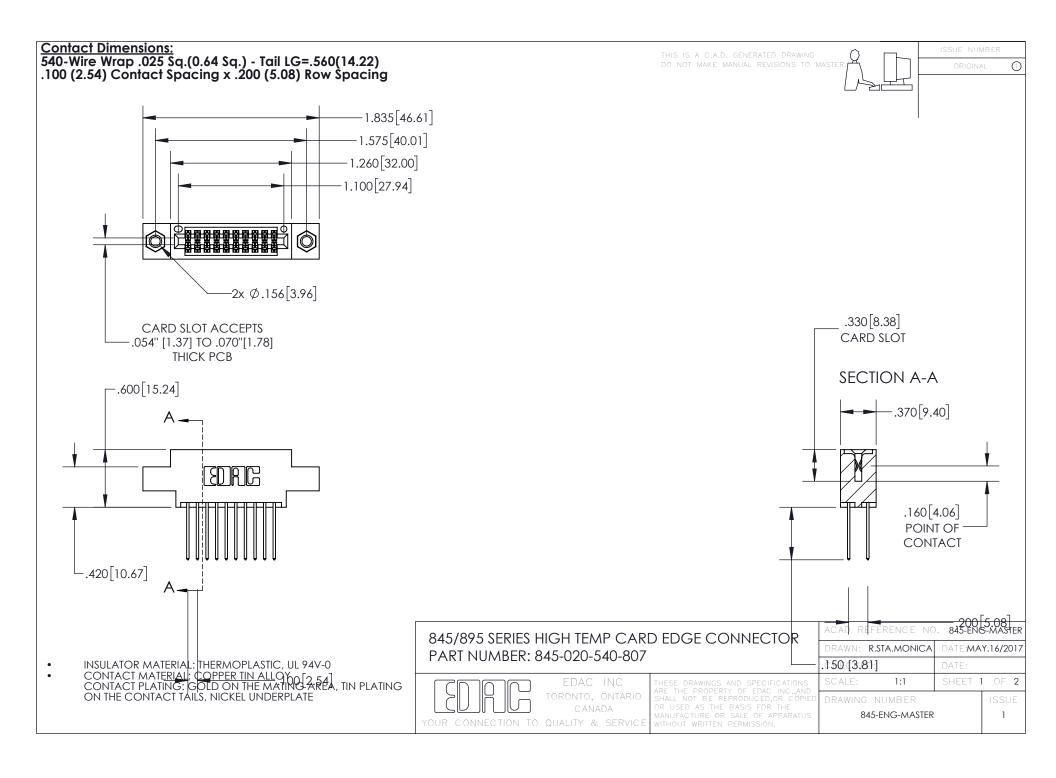

INSULATOR MATERIAL: THERMOPLASTIC POLYESTER, UL 94V-0

DAP MATERIAL AVAILABLE UPON REQUEST

**Contact Code 558** 

CONTACT MATERIAL; COPPER ALLOY CONTACT PLATING: GOLD ON THE MATING AREA, TIN PLATING ON THE CONTACT TAILS, NICKEL UNDERPLATE