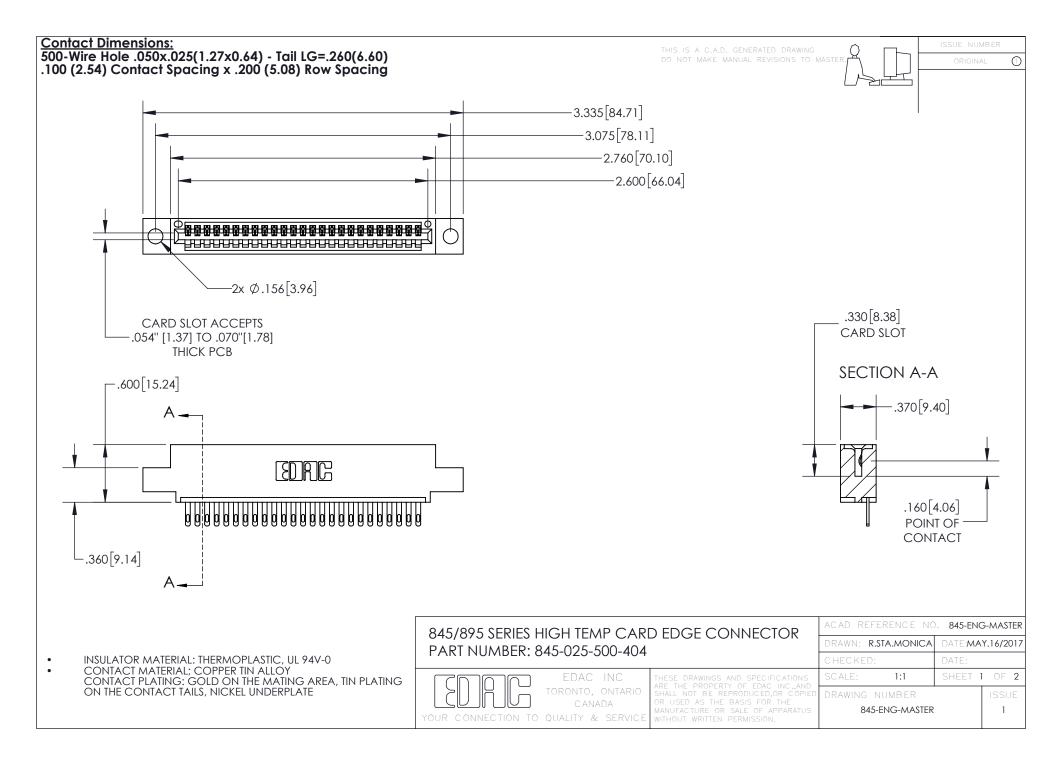

- INSULATOR MATERIAL: THERMOPLASTIC POLYESTER, UL 94V-0 DAP MATERIAL AVAILABLE UPON REQUEST
- CONTACT MATERIAL; COPPER ALLOY

CONTACT PLATING: GOLD ON THE MATING AREA, TIN PLATING ON THE CONTACT TAILS, NICKEL UNDERPLATE

## 845/895 SERIES HIGH TEMP CARD EDGE CONNECTOR CONTACT CODE 555,556,558,559,560 DIMENSIONS

YOUR CONNECTION TO QUALITY & SERVICE

|   | ACAD REFERENCE NO. 845-ENG-MASTER |                  |
|---|-----------------------------------|------------------|
|   | DRAWN: R.STA.MONICA               | DATE:MAY.16/2017 |
|   | CHECKED:                          | DATE:            |
| D | SCALE: 1:1                        | SHEET 2 OF 2     |
|   | DRAWING NUMBER                    | ISSUE            |

845-ENG-MASTER