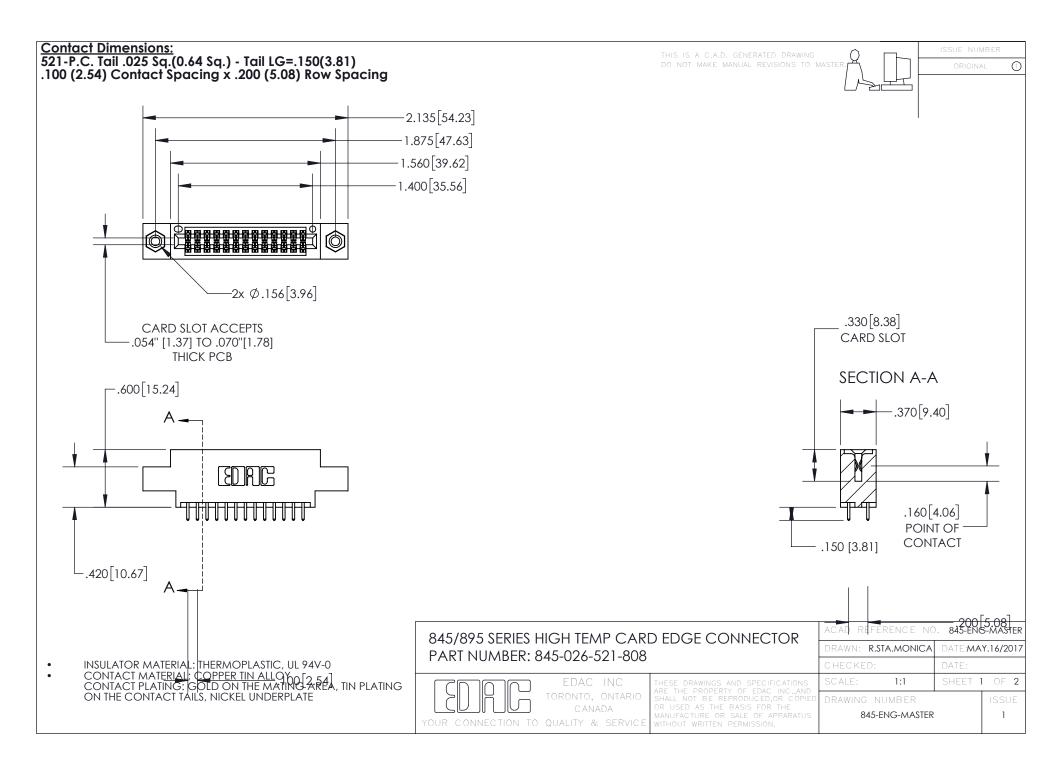

INSULATOR MATERIAL: THERMOPLASTIC POLYESTER, UL 94V-0 DAP MATERIAL AVAILABLE UPON REQUEST

CONTACT MATERIAL; COPPER ALLOY CONTACT PLATING: GOLD ON THE MATING AREA, TIN PLATING ON THE CONTACT TAILS, NICKEL UNDERPLATE