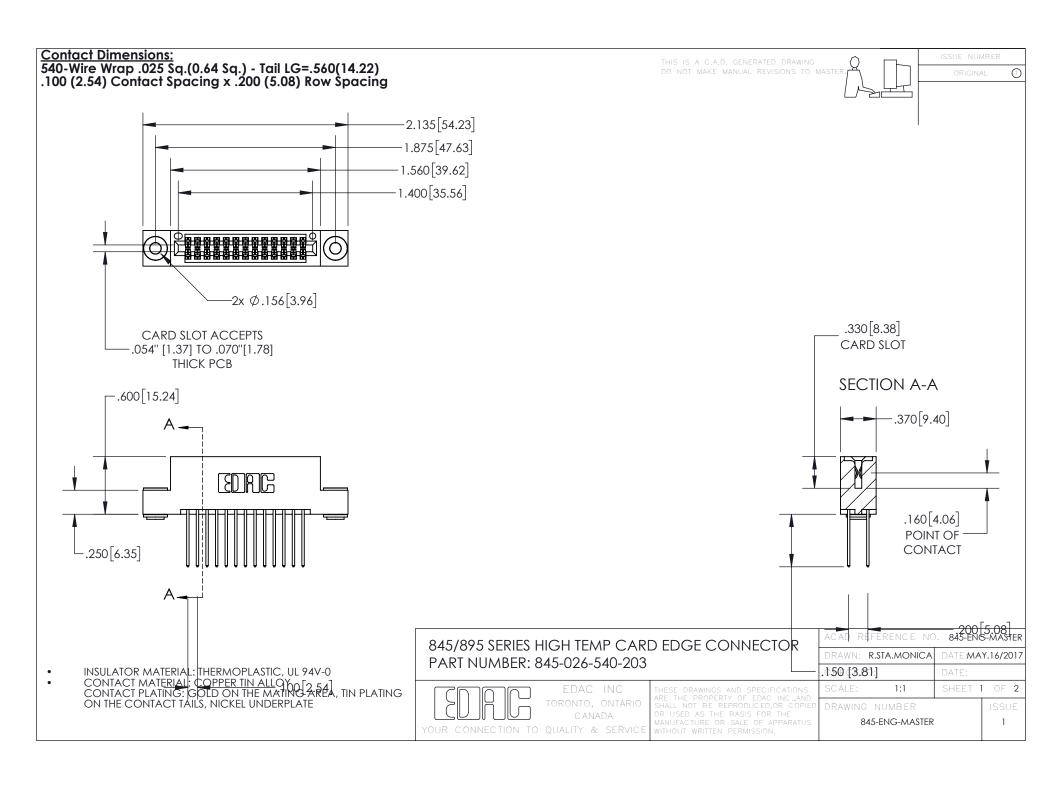

INSULATOR MATERIAL: THERMOPLASTIC POLYESTER, UL 94V-0 DAP MATERIAL AVAILABLE UPON REQUEST

CONTACT MATERIAL; COPPER ALLOY CONTACT PLATING: GOLD ON THE MATING AREA, TIN PLATING ON THE CONTACT TAILS, NICKEL UNDERPLATE