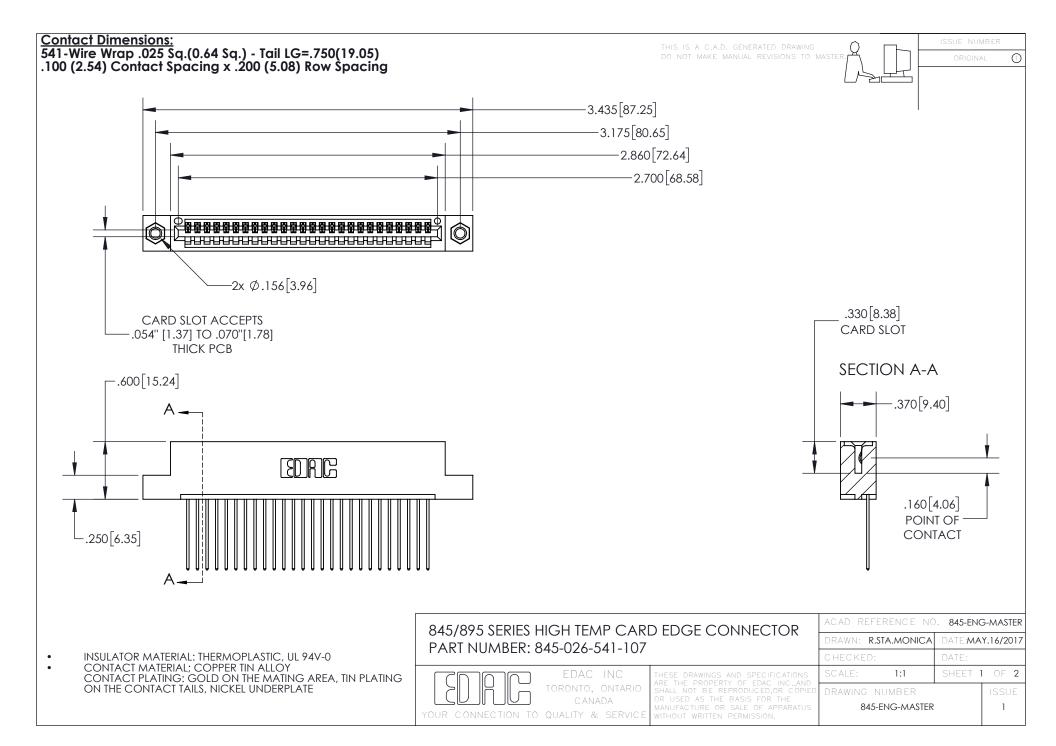

- INSULATOR MATERIAL: THERMOPLASTIC POLYESTER, UL 94V-0 DAP MATERIAL AVAILABLE UPON REQUEST
- CONTACT MATERIAL; COPPER ALLOY

CONTACT PLATING: GOLD ON THE MATING AREA, TIN PLATING ON THE CONTACT TAILS, NICKEL UNDERPLATE