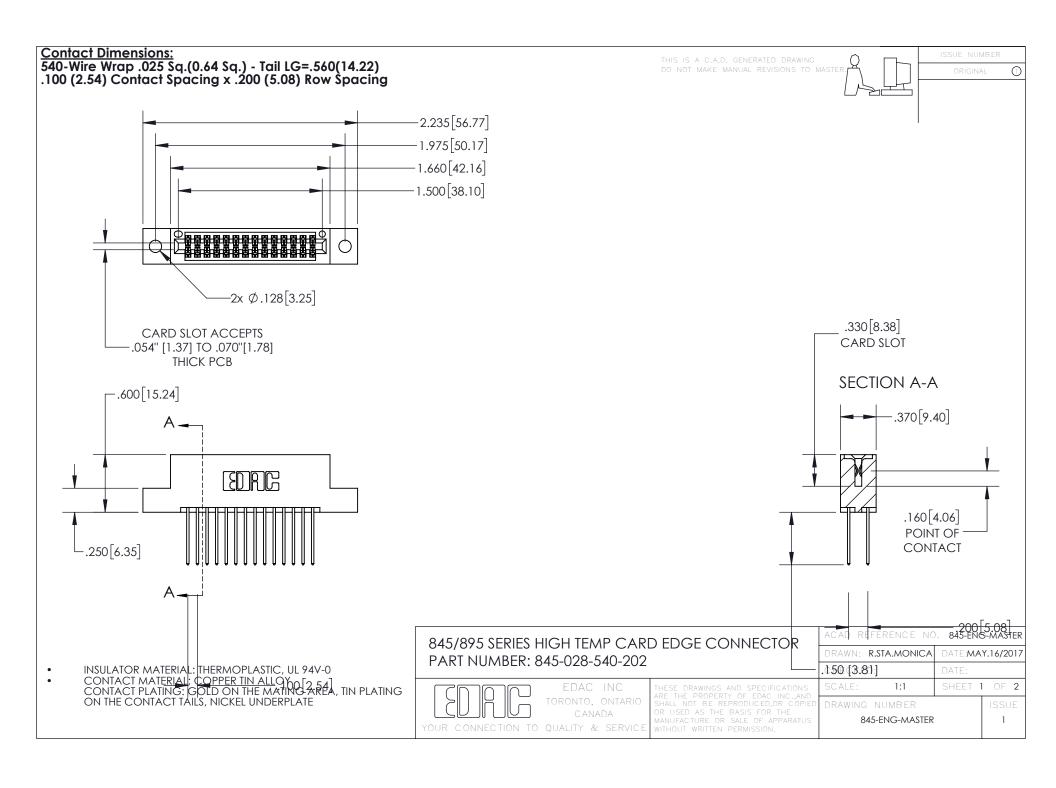

INSULATOR MATERIAL: THERMOPLASTIC POLYESTER, UL 94V-0

DAP MATERIAL AVAILABLE UPON REQUEST

**Contact Code 558** 

CONTACT MATERIAL; COPPER ALLOY CONTACT PLATING: GOLD ON THE MATING AREA, TIN PLATING ON THE CONTACT TAILS, NICKEL UNDERPLATE