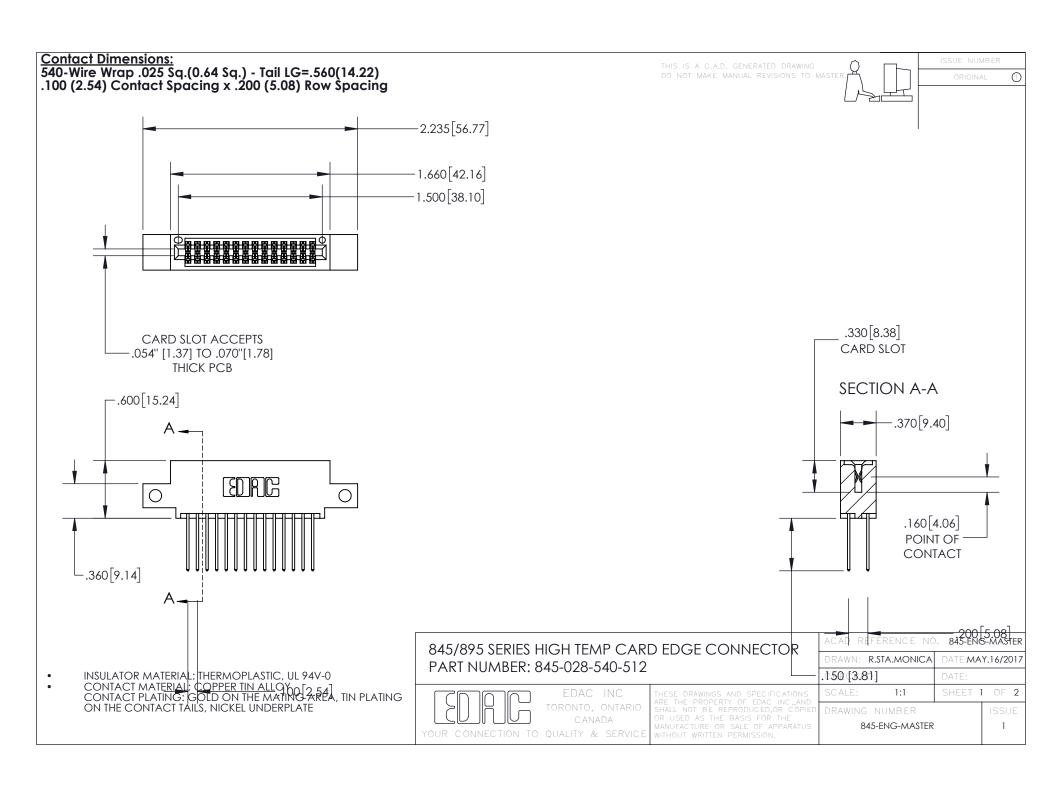

INSULATOR MATERIAL: THERMOPLASTIC POLYESTER, UL 94V-0

DAP MATERIAL AVAILABLE UPON REQUEST

**Contact Code 558** 

CONTACT MATERIAL; COPPER ALLOY CONTACT PLATING: GOLD ON THE MATING AREA, TIN PLATING ON THE CONTACT TAILS, NICKEL UNDERPLATE