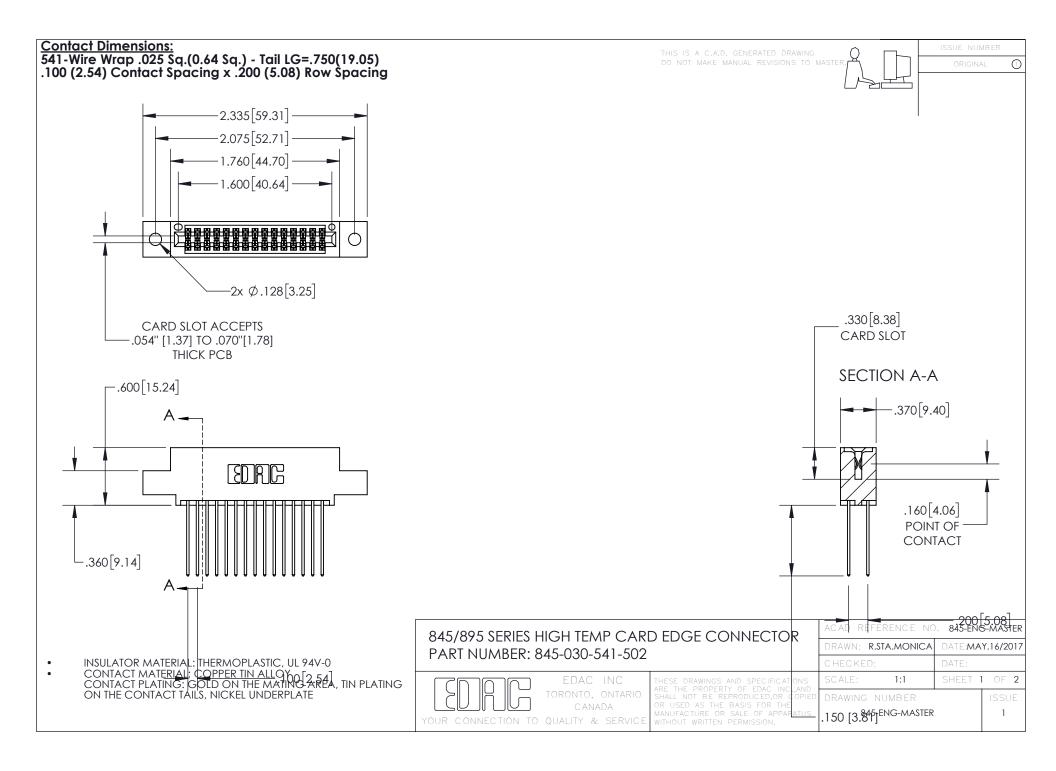

## 845/895 SERIES HIGH TEMP CARD EDGE CONNECTOR CONTACT CODE 555,556,558,559,560 DIMENSIONS

YOUR CONNECTION TO QUALITY & SERVICE

Contact Code 559

|   | ACAD REFERENCE NO. 845-ENG-MASTER |                  |
|---|-----------------------------------|------------------|
|   | DRAWN: R.STA.MONICA               | DATE:MAY.16/2017 |
|   | CHECKED:                          | DATE:            |
|   | SCALE: 1:1                        | SHEET 2 OF 2     |
| D | DRAWING NUMBER                    | ISSUE            |