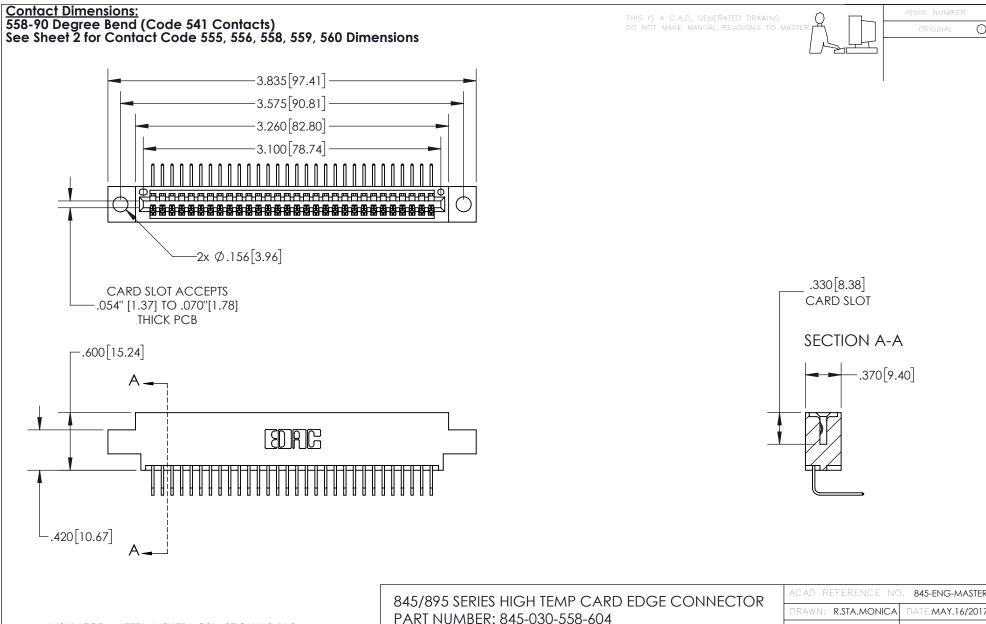

845-ENG-MASTER

Contact Code 559

INSULATOR MATERIAL: THERMOPLASTIC POLYESTER, UL 94V-0 DAP MATERIAL AVAILABLE UPON REQUEST

**Contact Code 558** 

CONTACT MATERIAL; COPPER ALLOY CONTACT PLATING: GOLD ON THE MATING AREA, TIN PLATING ON THE CONTACT TAILS, NICKEL UNDERPLATE