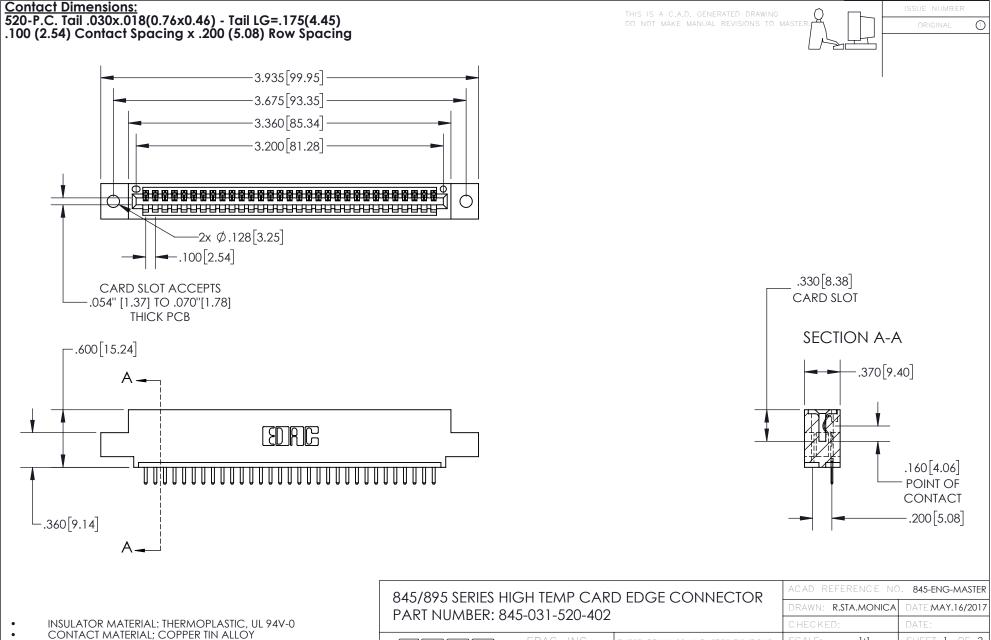

CONTACT MATERIAL; COPPER TIN ALLOY
CONTACT PLATING: GOLD ON THE MATING AREA, TIN PLATING
ON THE CONTACT TAILS, NICKEL UNDERPLATE

YOUR CONNECTION TO QUALITY & SERVICE

1:1 SHEET 1 OF 2 845-ENG-MASTER







INSULATOR MATERIAL: THERMOPLASTIC POLYESTER, UL 94V-0 DAP MATERIAL AVAILABLE UPON REQUEST

**Contact Code 558** 

CONTACT MATERIAL; COPPER ALLOY CONTACT PLATING: GOLD ON THE MATING AREA, TIN PLATING ON THE CONTACT TAILS, NICKEL UNDERPLATE

## 845/895 SERIES HIGH TEMP CARD EDGE CONNECTOR CONTACT CODE 555,556,558,559,560 DIMENSIONS

YOUR CONNECTION TO QUALITY & SERVICE

Contact Code 559

|   | ACAD REFERENCE NO. 845-ENG-MASTER |                  |  |
|---|-----------------------------------|------------------|--|
|   | DRAWN: R.STA.MONICA               | DATE:MAY.16/2017 |  |
|   | CHEC