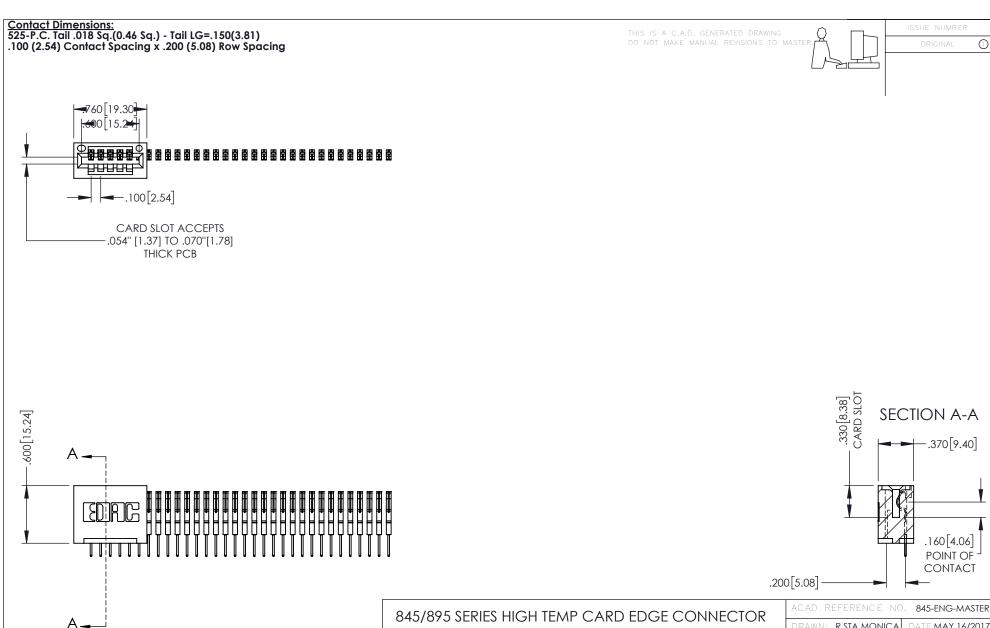

845-ENG-MASTER

- INSULATOR MATERIAL: THERMOPLASTIC POLYESTER, UL 94V-0 DAP MATERIAL AVAILABLE UPON REQUEST
- CONTACT MATERIAL; COPPER ALLOY

**Contact Code 558** 

CONTACT PLATING: GOLD ON THE MATING AREA, TIN PLATING ON THE CONTACT TAILS, NICKEL UNDERPLATE