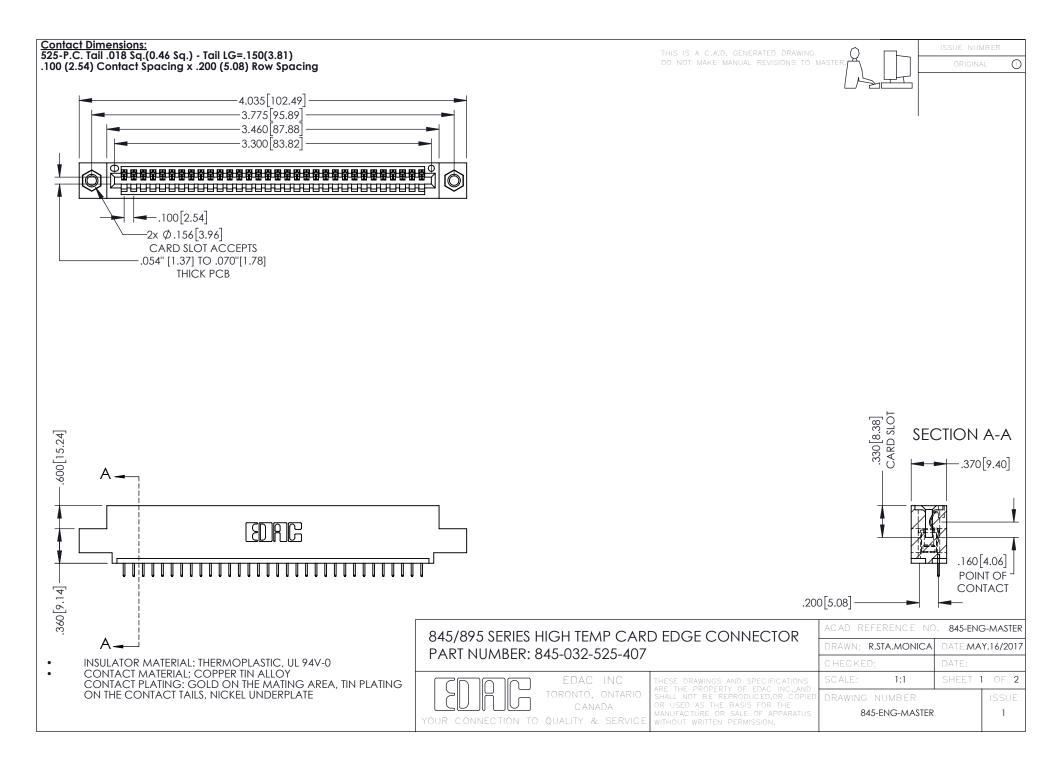

## 845/895 SERIES HIGH TEMP CARD EDGE CONNECTOR CONTACT CODE 555,556,558,559,560 DIMENSIONS

YOUR CONNECTION TO QUALITY & SERVICE

|   | ACAD REFERENCE NO. 845-ENG-MASTER |                  |
|---|-----------------------------------|------------------|
|   | DRAWN: R.STA.MONICA               | DATE:MAY.16/2017 |
|   | CHECKED:                          | DATE:            |
|   | SCALE: 1:1                        | SHEET 2 OF 2     |
| D | DRAWING NUMBER                    | ISSUE            |