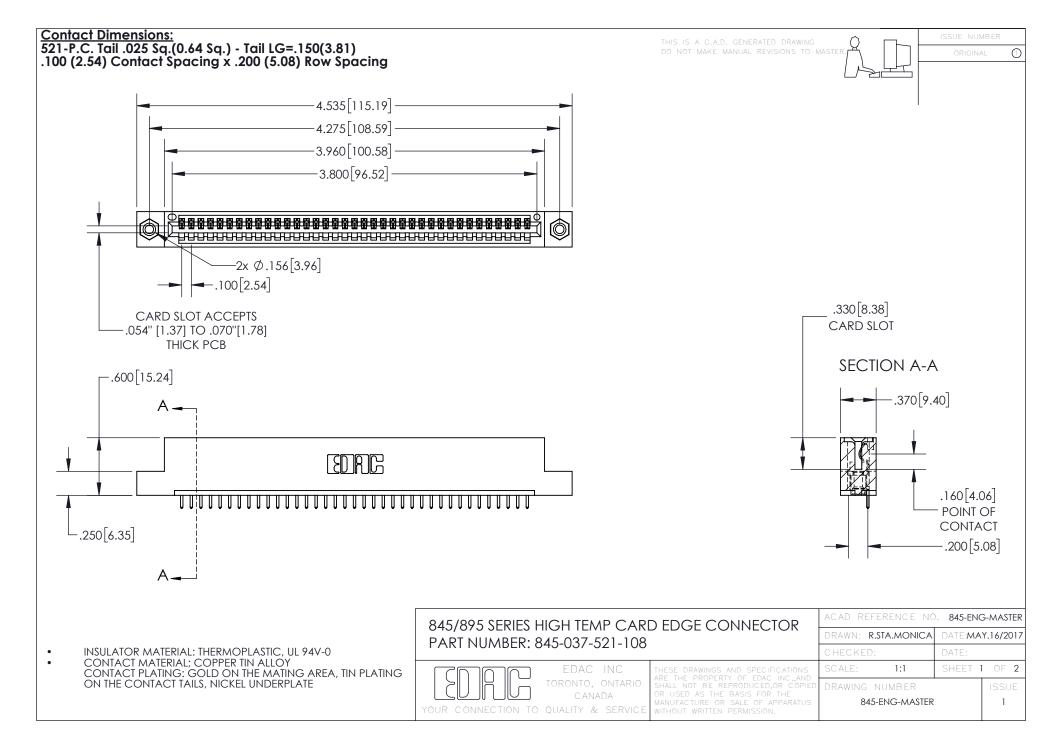

## 845/895 SERIES HIGH TEMP CARD EDGE CONNECTOR CONTACT CODE 555,556,558,559,560 DIMENSIONS

YOUR CONNECTION TO QUALITY & SERVICE

Contact Code 559

|   | ACAD REFERENCE NO. 845-ENG-MASTER |                  |  |
|---|-----------------------------------|------------------|--|
|   | DRAWN: R.STA.MONICA               | DATE:MAY.16/2017 |  |
|   | CHECKED:                          | DATE:            |  |
|   | SCALE: 1:1                        | SHEET 2 OF 2     |  |
| D | DRAWING NUMBER                    | ISSUE            |  |