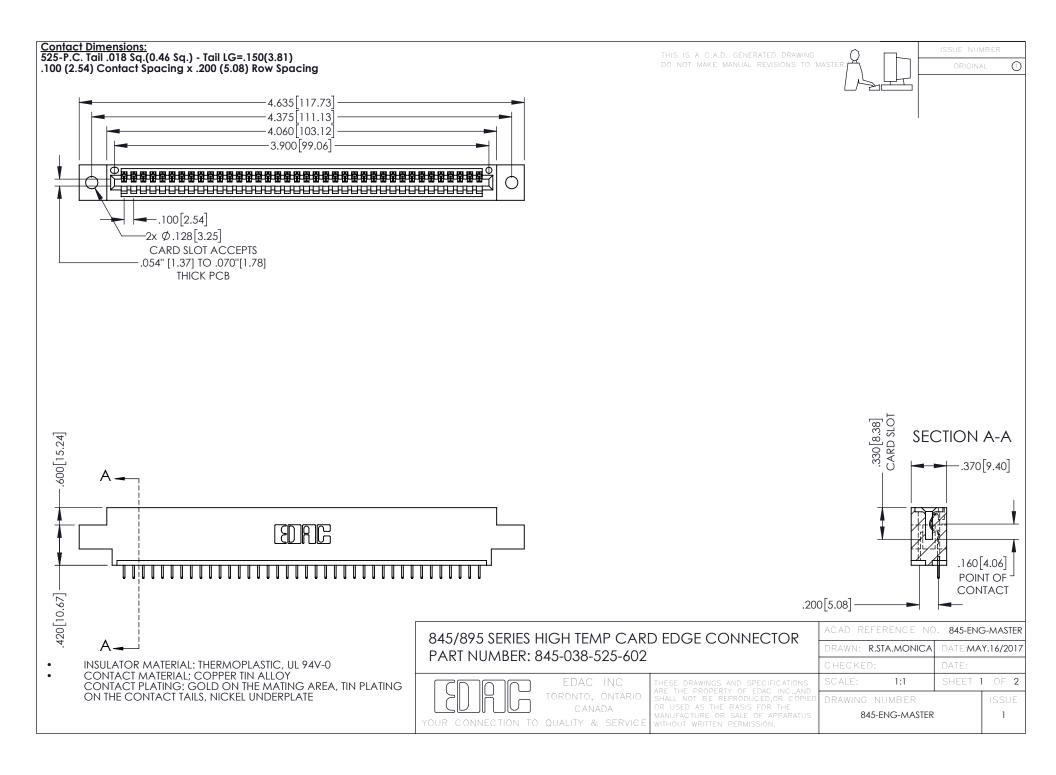

- INSULATOR MATERIAL: THERMOPLASTIC POLYESTER, UL 94V-0 DAP MATERIAL AVAILABLE UPON REQUEST
- CONTACT MATERIAL; COPPER ALLOY

**Contact Code 558** 

CONTACT PLATING: GOLD ON THE MATING AREA, TIN PLATING ON THE CONTACT TAILS, NICKEL UNDERPLATE

## 845/895 SERIES HIGH TEMP CARD EDGE CONNECTOR CONTACT CODE 555,556,558,559,560 DIMENSIONS

YOUR CONNECTION TO QUALITY & SERVICE

Contact Code 559

|   | ACAD REFERENCE NO   | . 845-ENG-MASTER |
|---|---------------------|------------------|
|   | DRAWN: R.STA.MONICA | DATE:MAY.16/2017 |
|   | CHECKED:            | DATE:            |
|   | SCALE: 1:1          | SHEET 2 OF 2     |
| D | DRAWING NUMBER      | ISSUE            |