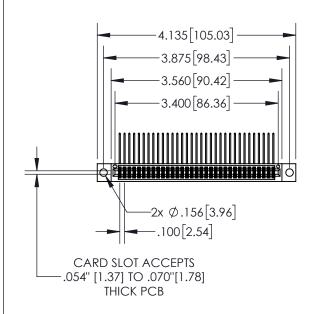

| .330[8.38]<br>CARD SLOT     |  |  |  |  |  |
|-----------------------------|--|--|--|--|--|
| 370[9.40]<br>SECTION A-A    |  |  |  |  |  |
| .160[4.06] POINT OF CONTACT |  |  |  |  |  |
| 200[5.08]                   |  |  |  |  |  |