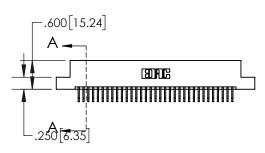

| .330[8.38]<br>CARD SLOT     |  |  |  |  |  |
|-----------------------------|--|--|--|--|--|
| 370[9.40]<br>SECTION A-A    |  |  |  |  |  |
| .160[4.06] POINT OF CONTACT |  |  |  |  |  |
| 200[5.08]                   |  |  |  |  |  |