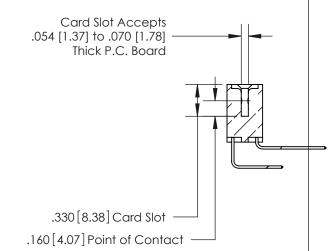

<u>Contact Dimensions:</u>
558-90 Degree Bend (Code 541 Contacts)
See Sheet 2 for Contact Code 555, 556, 558, 559, 560 Dimensions

THIS IS A C.A.D. GENERATED DRAWING DO NOT MAKE MANUAL REVISIONS TO MASTER.

**Contact Code 558** 