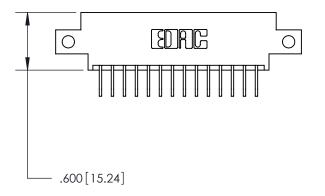

846/896 SERIES HIGH TEMP CARD EDGE CONNECTOR PART NUMBER: 846-028-558-812

YOUR CONNECTION TO QUALITY & SERVICE

**EDAC INC** TORONTO, ONTARIO CANADA

THESE DRAWINGS AND SPECIFICATIONS ARE THE PROPERTY OF EDAC INC.,AND SHALL NOT BE REPRODUCED, OR COPIED OR USED AS THE BASIS FOR THE MANUFACTURE OR SALE OF APPARATUS WITHOUT WRITTEN PERMISSION.

- INSULATOR MATERIAL: THERMOPLASTIC POLYESTER, UL 94V-0 CONTACT MATERIAL; COPPER, NICKEL, TIN ALLOY CA-725 CONTACT PLATING: GOLD ON THE MATING AREA, TIN-LEAD
  - ON THE CONTACT TAILS, NICKEL UNDERPLATE