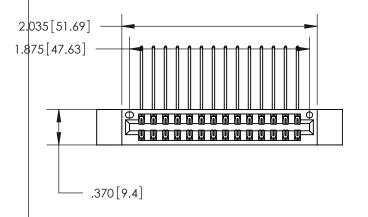

846/896 SERIES HIGH TEMP CARD EDGE CONNECTOR PART NUMBER: 846-028-558-812

YOUR CONNECTION TO QUALITY & SERVICE

**EDAC INC** TORONTO, ONTARIO CANADA

THESE DRAWINGS AND SPECIFICATIONS ARE THE PROPERTY OF EDAC INC.,AND SHALL NOT BE REPRODUCED, OR COPIED OR USED AS THE BASIS FOR THE MANUFACTURE OR SALE OF APPARATUS WITHOUT WRITTEN PERMISSION.

- INSULATOR MATERIAL: THERMOPLASTIC POLYESTER, UL 94V-0 CONTACT MATERIAL; COPPER, NICKEL, TIN ALLOY CA-725 CONTACT PLATING: GOLD ON THE MATING AREA, TIN-LEAD
  - ON THE CONTACT TAILS, NICKEL UNDERPLATE