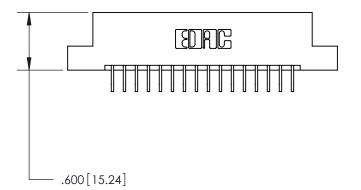

846/896 SERIES HIGH TEMP CARD EDGE CONNECTOR PART NUMBER: 846-032-559-204

**EDAC INC** TORONTO, ONTARIO CANADA

THESE DRAWINGS AND SPECIFICATIONS ARE THE PROPERTY OF EDAC INC., AND SHALL NOT BE REPRODUCED, OR COPIED OR USED AS THE BASIS FOR THE MANUFACTURE OR SALE OF APPARATUS WITHOUT WRITTEN PERMISSION.

| ACAD REFERENCE NO. | 846-ENG-MASTER   |
|--------------------|------------------|
| DRAWN: J.LEE       | DATE: APR. 22/09 |
| CHECKED:           | DATE:            |
| SCALE: 1:1         | SHEET 1 OF 2     |
| DRAWING NUMBER     | ISSUE            |
| 846-ENG-MASTER     | R 1              |