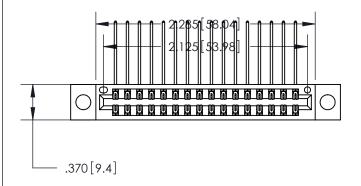

846/896 SERIES HIGH TEMP CARD EDGE CONNECTOR PART NUMBER: 846-032-559-204

**EDAC INC** TORONTO, ONTARIO CANADA

THESE DRAWINGS AND SPECIFICATIONS ARE THE PROPERTY OF EDAC INC., AND SHALL NOT BE REPRODUCED, OR COPIED OR USED AS THE BASIS FOR THE MANUFACTURE OR SALE OF APPARATUS WITHOUT WRITTEN PERMISSION.

| ACAD REFERENCE NO. | 846-ENG-MASTER   |
|--------------------|------------------|
| DRAWN: J.LEE       | DATE: APR. 22/09 |
| CHECKED:           | DATE:            |
| SCALE: 1:1         | SHEET 1 OF 2     |
| DRAWING NUMBER     | ISSUE            |
| 846-ENG-MASTER     | R 1              |