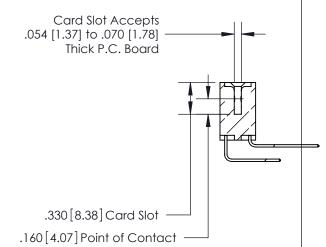

<u>Contact Dimensions:</u>
559-90 Degree Bend (Code 541 Contacts)
See Sheet 2 for Contact Code 555, 556, 558, 559, 560 Dimensions

THIS IS A C.A.D. GENERATED DRAWING DO NOT MAKE MANUAL REVISIONS TO MASTER.

ISSUE NUMBER

ORIGINAL

1

- INSULATOR MATERIAL: THERMOPLASTIC POLYESTER, UL 94V-0 CONTACT MATERIAL; COPPER, NICKEL, TIN ALLOY CA-725
- CONTACT PLATING: GOLD ON THE MATING AREA, TIN-LEAD ON THE CONTACT TAILS, NICKEL UNDERPLATE