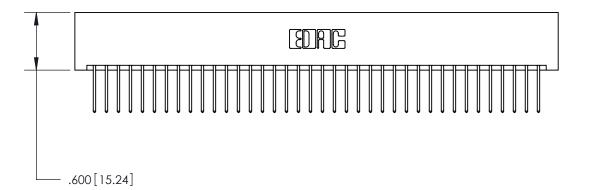

ISSUE NUMBER

ORIGINAL

1

Card Slot Accepts .054 [1.37] to .070 [1.78] Thick P.C. Board .330 [8.38] Card Slot .160 [4.07] Point of Contact -

INSULATOR MATERIAL: THERMOPLASTIC POLYESTER, UL 94V-0 CONTACT MATERIAL; COPPER, NICKEL, TIN ALLOY CA-725 CONTACT PLATING: GOLD ON THE MATING AREA, TIN-LEAD

ON THE CONTACT TAILS, NICKEL UNDERPLATE

846/896 SERIES HIGH TEMP CARD EDGE CONNECTOR PART NUMBER: 846-076-522-201

YOUR CONNECTION TO QUALITY & SERVICE

**EDAC INC** TORONTO, ONTARIO CANADA

THESE DRAWINGS AND SPECIFICATIONS ARE THE PROPERTY OF EDAC INC.,AND SHALL NOT BE REPRODUCED, OR COPIED OR USED AS THE BASIS FOR THE MANUFACTURE OR SALE OF APPARATUS WITHOUT WRITTEN PERMISSION.