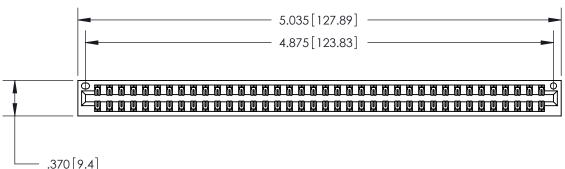

<u>Contact Dimensions:</u> 522-P.C. Tail .025 Sq. (0.64 Sq.) - Tail LG. =.440 (11.18) .125 (3.18) Contact Spacing x .250 (6.35) Row Spacing

THIS IS A C.A.D. GENERATED DRAWING DO NOT MAKE MANUAL REVISIONS TO MASTER.

ISSUE NUMBER

ORIGINAL

1

Card Slot Accepts .054 [1.37] to .070 [1.78] Thick P.C. Board .330 [8.38] Card Slot .160 [4.07] Point of Contact -

INSULATOR MATERIAL: THERMOPLASTIC POLYESTER, UL 94V-0 CONTACT MATERIAL; COPPER, NICKEL, TIN ALLOY CA-725 CONTACT PLATING: GOLD ON THE MATING AREA, TIN-LEAD

ON THE CONTACT TAILS, NICKEL UNDERPLATE

846/896 SERIES HIGH TEMP CARD EDGE CONNECTOR PART NUMBER: 846-076-522-201

YOUR CONNECTION TO QUALITY & SERVICE

**EDAC INC** TORONTO, ONTARIO CANADA

THESE DRAWINGS AND SPECIFICATIONS ARE THE PROPERTY OF EDAC INC.,AND SHALL NOT BE REPRODUCED, OR COPIED OR USED AS THE BASIS FOR THE MANUFACTURE OR SALE OF APPARATUS WITHOUT WRITTEN PERMISSION.