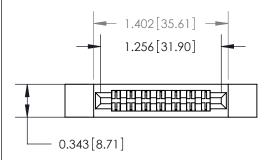

## **Mounting Option**

.128 (3.25) Dia. Side Mounting Holes

## **Contact Detail**

Wire Wrap .046x.013(1.17x0.33) - Tail LG=.708(17.98)

.156 [3.96] Contact Spacing x .200 [5.08] Row Spacing

**See Accompanying Page for:** 

**Contact Bend Details** 

**SECTION A-A** 

.095 [2.41] Point of Contact (Measured from bottom of Card Slot) Card Slot Accepts .054 [1.37] to .070 [1.78] Thick P.C. Board