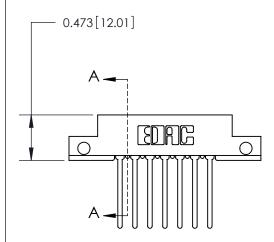

## **Contact Detail**

Wire Wrap .046x.013(1.17x0.33) - Tail LG=.708(17.98)

.156 [3.96] Contact Spacing x .200 [5.08] Row Spacing

**See Accompanying Page for:** 

**Contact Bend Details** 

**SECTION A-A** 

.095 [2.41] Point of Contact (Measured from bottom of Card Slot) Card Slot Accepts .054 [1.37] to .070 [1.78] Thick P.C. Board