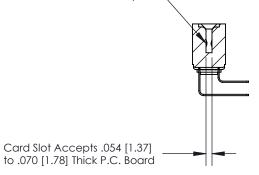

## **Contact Detail**

90 Degree Bend (Code 522 and 540 Contacts)

.156 [3.96] Contact Spacing x .200 [5.08] Row Spacing

**SECTION A-A** 

.095 [2.41] Point of Contact (Measured from bottom of Card Slot)

**See Accompanying Page for:** 