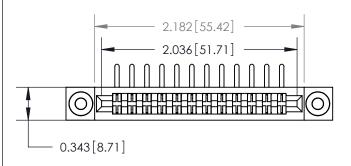

## **Mounting Option**

.116 (2.95) I.D. Floating Eyelets

## **Contact Detail**

90 Degree Bend (Code 522 and 540 Contacts)

.156 [3.96] Contact Spacing x .200 [5.08] Row Spacing





**SECTION A-A** 

.095 [2.41] Point of Contact (Measured from bottom of Card Slot)



**See Accompanying Page for:** 

**Contact Bend Details** 

807/857 Series High Temp Card Edge Connector Part Number: 857-024-458-203

YOUR CONNECTION TO QUALITY & SERVICE

| ACAD REFERENCE NO. 807 ENG MASTER |                  |
|-----------------------------------|------------------|
| DRAWN: J.LEE                      | DATE: AUG. 11/09 |
| CHECKED:                          | DATE:            |
| SCALE: NTS                        | SHEET 1 OF 2     |
| DRAWING NUMBER                    | ISSUE            |

807 Assembly