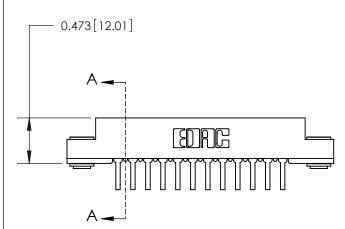

## **Contact Detail**

90 Degree Bend (Code 522 and 540 Contacts)

.156 [3.96] Contact Spacing x .200 [5.08] Row Spacing

**SECTION A-A** 

.095 [2.41] Point of Contact (Measured from bottom of Card Slot)

**See Accompanying Page for:** 