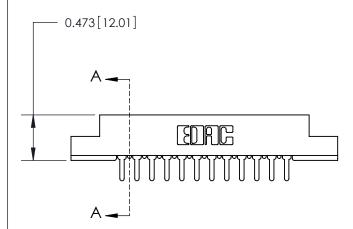

## **Contact Detail**

PC Tail .046x.013(1.17x0.33) - Tail LG=.213(5.41)

.156 [3.96] Contact Spacing x .200 [5.08] Row Spacing

**SECTION A-A** 

.095 [2.41] Point of Contact (Measured from bottom of Card Slot)