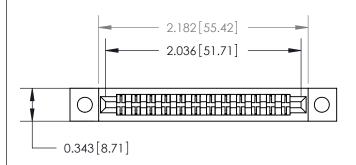

**Mounting Option** 

.128 (3.25) Dia. Mounting Holes

## **Contact Detail**

PC Tail .046x.013(1.17x0.33) - Tail LG=.213(5.41)

.156 [3.96] Contact Spacing x .200 [5.08] Row Spacing





**SECTION A-A** 

.095 [2.41] Point of Contact (Measured from bottom of Card Slot)



**See Accompanying Page for:** 

**Contact Bend Details** 

807/857 Series High Temp Card Edge Connector Part Number: 857-024-520-202

YOUR CONNECTION TO QUALITY & SERVICE

| ACAD REFERENCE NO. 807 ENG MASTER |                  |
|-----------------------------------|------------------|
| DRAWN: J.LEE                      | DATE: AUG. 11/09 |
| CHECKED:                          | DATE:            |
| SCALE: NTS                        | SHEET 1 OF 2     |
| DRAWING NUMBER                    | ISSUE            |

807 Assembly