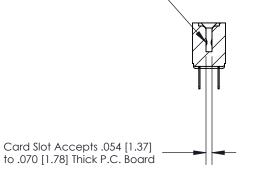

## **Contact Detail**

PC Tail .046x.013(1.17x0.33) - Tail LG=.213(5.41)

.156 [3.96] Contact Spacing x .200 [5.08] Row Spacing

**SECTION A-A** 

.095 [2.41] Point of Contact (Measured from bottom of Card Slot)