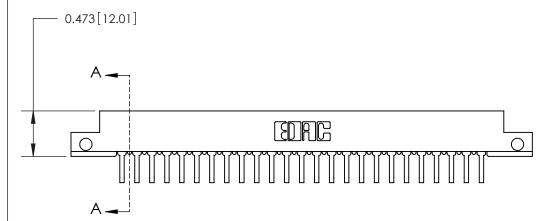

## **Contact Detail**

90 Degree Bend (Code 545 Contacts)

.156 [3.96] Contact Spacing x .200 [5.08] Row Spacing

**SECTION A-A** 

.095 [2.41] Point of Contact (Measured from bottom of Card Slot)

Card Slot Accepts .054 [1.37] to .070 [1.78] Thick P.C. Board

**See Accompanying Page for:** 

**Contact Bend Details** 

807/857 Series High Temp Card Edge Connector Part Number: 857-025-458-112

YOUR CONNECTION TO QUALITY & SERVICE

| ACAD REFERENCE NO. 807 ENG MASTER |                  |
|-----------------------------------|------------------|
| DRAWN: J.LEE                      | DATE: AUG. 11/09 |
| CHECKED:                          | DATE:            |
| SCALE: NTS                        | SHEET 1 OF 2     |
| DRAWING NUMBER                    | ISSUE            |