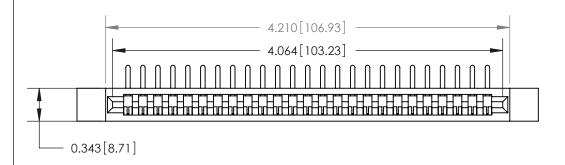

**Mounting Option** 

.128 (3.25) Dia. Side Mounting Holes

**See Accompanying Page for:** 

**Contact Bend Details** 

807/857 Series High Temp Card Edge Connector Part Number: 857-025-458-112

YOUR CONNECTION TO QUALITY & SERVICE

| ACAD REFERENCE NO. 807 ENG MASTER |                  |
|-----------------------------------|------------------|
| DRAWN: J.LEE                      | DATE: AUG. 11/09 |
| CHECKED:                          | DATE:            |
| SCALE: NTS                        | SHEET 1 OF 2     |
| DRAWING NUMBER                    | ISSUE            |