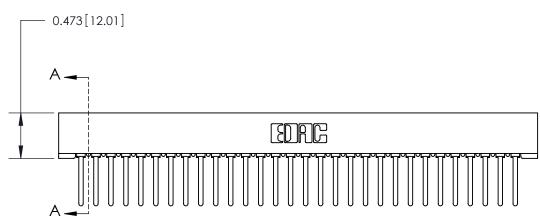

## **Contact Detail**

Wire Wrap .046x.014(1.17x0.36) - Tail LG=.495(12.57)

.156 [3.96] Contact Spacing x .200 [5.08] Row Spacing

**SECTION A-A** 

.175 [4.45] Point of Contact (Measured from bottom of Card Slot) Card Slot Accepts .054 [1.37] to .070 [1.78] Thick P.C. Board