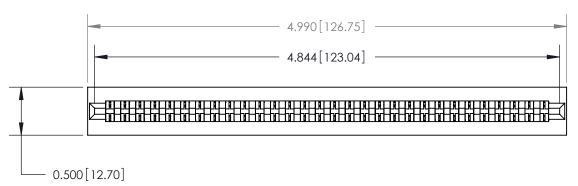

**Mounting Option** 

No Mounting Lugs

## **Contact Detail**

Wire Wrap .046x.014(1.17x0.36) - Tail LG=.495(12.57)

.156 [3.96] Contact Spacing x .200 [5.08] Row Spacing







**SECTION A-A** 

.175 [4.45] Point of Contact (Measured from bottom of Card Slot) Card Slot Accepts .054 [1.37] to .070 [1.78] Thick P.C. Board

**See Accompanying Page for:** 

**Contact Bend Details** 

807/857 Series High Temp Card Edge Connector Part Number: 857-030-541-101



YOUR CONNECTION TO QUALITY & SERVICE WITHOUT WRITTEN PERMISSION.

| ACAD REFERENCE NO. 807 ENG MASTER |                  |
|-----------------------------------|------------------|
| DRAWN: J.LEE                      | DATE: AUG. 11/09 |
| CHECKED:                          | DATE:            |
| SCALE: NTS                        | SHEET 1 OF 2     |
| DRAWING NUMBER                    | ISSUE            |

807 Assembly