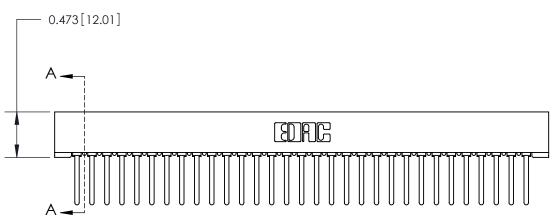

## **SECTION A-A**

.175 [4.45] Point of Contact (Measured from bottom of Card Slot)

Card Slot Accepts .054 [1.37] to .070 [1.78] Thick P.C. Board

**See Accompanying Page for:** 

**Contact Bend Details** 

807/857 Series High Temp Card Edge Connector Part Number: 857-031-441-101