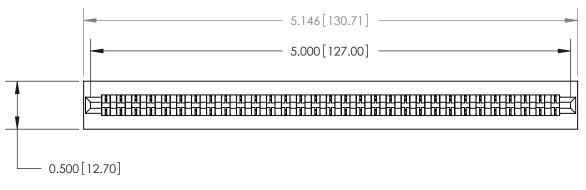

## **Contact Detail**

Wire Wrap .046x.014(1.17x0.36) - Tail LG=.495(12.57) .156 [3.96] Contact Spacing x .200 [5.08] Row Spacing

## **SECTION A-A**

.175 [4.45] Point of Contact (Measured from bottom of Card Slot)

Card Slot Accepts .054 [1.37] to .070 [1.78] Thick P.C. Board

**See Accompanying Page for:** 

**Contact Bend Details** 

807/857 Series High Temp Card Edge Connector Part Number: 857-031-441-101