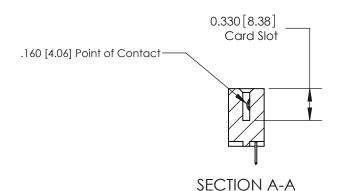

## **Contact Detail**

520-P.C. Tail .030x.018(0.76x0.46) - Tail LG=.175(4.45) .156 [3.96] Contact Spacing x .200 [5.08] Row Spacing

**See Accompanying Pages for: Contact Bend Details** 

THIS IS A C.A.D. GENERATED DRAWING DO NOT MAKE MANUAL REVISIONS TO MASTER.