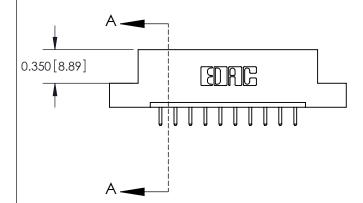

**Mounting Option** 

02-.128 (3.25) Dia. Mounting Holes

## **Contact Detail**

520-P.C. Tail .030x.018(0.76x0.46) - Tail LG=.175(4.45) .156 [3.96] Contact Spacing x .200 [5.08] Row Spacing





**See Accompanying Pages for: Contact Bend Details** 

THIS IS A C.A.D. GENERATED DRAWING DO NOT MAKE MANUAL REVISIONS TO MASTER.



ISSUE NUMBER

ORIGINAL



837/887 Series High Temp Card Edge Connector Part Number: 887-010-520-102

YOUR CONNECTION TO QUALITY & SERVICE

**EDAC INC** TORONTO, ONTARIO CANADA

THESE DRAWINGS AND SPECIFICATIONS ARE THE PROPERTY OF EDAC INC., AND SHALL NOT BE REPRODUCED, OR COPIED OR USED AS THE BASIS FOR THE MANUFACTURE OR SALE OF APPARATUS WITHOUT WRITTEN PERMISSION.

| ACAD REFERENCE NO. | 837 ENG MASTER   |  |  |
|--------------------|------------------|--|--|
| DRAWN: J.LEE       | DATE: OCT. 06/09 |  |  |
| CHECKED:           | DATE:            |  |  |
| SCALE: NTS         | SHEET 1 OF 2     |  |  |
| DRAWING NUMBER     | ISSUE            |  |  |
| 837