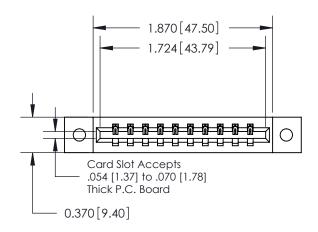

**Mounting Option** 

02-.128 (3.25) Dia. Mounting Holes

## **Contact Detail**

520-P.C. Tail .030x.018(0.76x0.46) - Tail LG=.175(4.45) .156 [3.96] Contact Spacing x .200 [5.08] Row Spacing





**See Accompanying Pages for: Contact Bend Details** 

THIS IS A C.A.D. GENERATED DRAWING DO NOT MAKE MANUAL REVISIONS TO MASTER.



ISSUE NUMBER

ORIGINAL



837/887 Series High Temp Card Edge Connector Part Number: 887-010-520-102

YOUR CONNECTION TO QUALITY & SERVICE

**EDAC INC** TORONTO, ONTARIO CANADA

THESE DRAWINGS AND SPECIFICATIONS ARE THE PROPERTY OF EDAC INC., AND SHALL NOT BE REPRODUCED, OR COPIED OR USED AS THE BASIS FOR THE MANUFACTURE OR SALE OF APPARATUS WITHOUT WRITTEN PERMISSION.

| ACAD REFERENCE NO. | 837 ENG MASTER   |  |  |
|--------------------|------------------|--|--|
| DRAWN: J.LEE       | DATE: OCT. 06/09 |  |  |
| CHECKED:           | DATE:            |  |  |
| SCALE: NTS         | SHEET 1 OF 2     |  |  |
| DRAWING NUMBER     | ISSUE            |  |  |
| 8