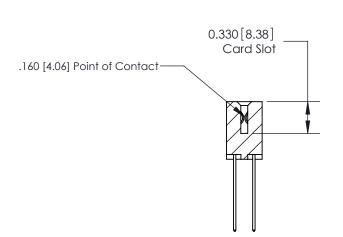

**SECTION A-A** 

ISSUE NUMBER

ORIGINAL

1

|  | 837/887 Series High Temp Card Edge Connector<br>Contact Bend Detail |                                                                      | ACAD REFERENCE | NO. 837 EN | 837 ENG MASTER   |  |
|--|---------------------------------------------------------------------|----------------------------------------------------------------------|----------------|------------|------------------|--|
|  |                                                                     |                                                                      | DRAWN: J.LEE   | DATE: OC   | DATE: OCT. 06/09 |  |
|  |                                                                     |                                                                      | CHECKED:       | DATE:      |                  |  |
|  | EDAC INC THESE DRAWINGS AND SF                                      | THESE DRAWINGS AND SPECIFICATIONS                                    | SCALE: NTS     | SHEET      | 2 <b>OF</b> 2    |  |
|  | TORONTO, ONTARIO                                                    | CANADA OR USED AS THE BASIS FOR THE MANUFACTURE OR SALE OF APPARATUS | DRAWING NUMBER |            | ISSUE            |  |
|  | YOUR CONNECTION TO QUALITY & SERVICE                                |                                                                      | 837 Assembly   |            | 1                |  |