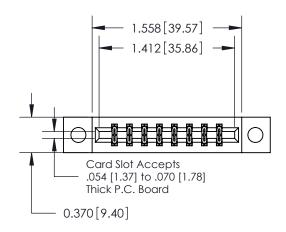

## **Mounting Option**

04-.156 (3.96) Dia. Mounting Holes

## **Contact Detail**

544-Wire Wrap .050x.025(1.27x0.64) - Tail LG=.750(19.05) .156 [3.96] Contact Spacing x .200 [5.08] Row Spacing





**See Accompanying Pages for:** 

**Contact Bend Details** 

THIS IS A C.A.D. GENERATED DRAWING DO NOT MAKE MANUAL REVISIONS TO MASTER.



ISSUE NUMBER

ORIGINAL



837/887 Series High Temp Card Edge Connector Part Number: 887-016-544-804



**EDAC INC** TORONTO, ONTARIO CANADA

THESE DRAWINGS AND SPECIFICATIONS ARE THE PROPERTY OF EDAC INC.,AND SHALL NOT BE REPRODUCED, OR COPIED OR USED AS THE BASIS FOR THE MANUFACTURE OR SALE OF APPARATUS WITHOUT WRITTEN PERMISSION.

| ACAD REFERENCE NO. | 837 ENG MASTER   |  |  |
|--------------------|------------------|--|--|
| DRAWN: J.LEE       | DATE: OCT. 06/09 |  |  |
| CHECKED:           | DATE:            |  |  |
| SCALE: NTS         | SHEET 1 OF 2     |  |  |
| DRAWING NUMBER     | ISSUE            |  |  |
| 837 Assembly       | 1