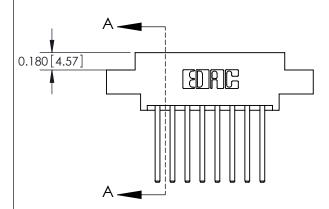

## **Contact Detail**

544-Wire Wrap .050x.025(1.27x0.64) - Tail LG=.750(19.05) .156 [3.96] Contact Spacing x .200 [5.08] Row Spacing

**See Accompanying Pages for:** 

**Contact Bend Details** 

THIS IS A C.A.D. GENERATED DRAWING DO NOT MAKE MANUAL REVISIONS TO MASTER.