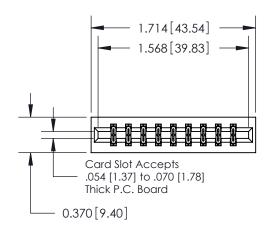

## **Contact Detail**

542-Wire Wrap .025 Sq.(0.64 Sq.) - Tail LG=.645(16.38) .156 [3.96] Contact Spacing x .200 [5.08] Row Spacing

**See Accompanying Pages for:** 

**Contact Bend Details** 

THIS IS A C.A.D. GENERATED DRAWING DO NOT MAKE MANUAL REVISIONS TO MASTER.