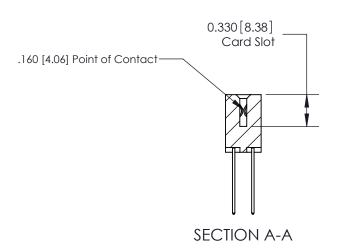

ISSUE NUMBER

ORIGINAL

1

|                     | 837/887 Series High Temp Card Edge Connector |                                                                                                                                                              | ACAD REFERENCE | NO. 837 EN       | 837 ENG MASTER |  |
|---------------------|----------------------------------------------|--------------------------------------------------------------------------------------------------------------------------------------------------------------|----------------|------------------|----------------|--|
| Contact Bend Detail |                                              | DRAWN: J.LEE                                                                                                                                                 | DATE: OC       | DATE: OCT. 06/09 |                |  |
|                     | Confact Bend Defail                          |                                                                                                                                                              | CHECKED:       | DATE:            | DATE:          |  |
|                     | EDAC INC TH                                  | TORONTO, ONTARIO CANADA  ARE THE PROPERTY OF EDAC INC., AND SHALL NOT BE REPRODUCED, OR COPIED OR USED AS THE BASIS FOR THE MANUFACTURE OR SALE OF APPARATUS | SCALE: NTS     | SHEET            | 2 <b>OF</b> 2  |  |
|                     | TORONTO, ONTARIO                             |                                                                                                                                                              | DRAWING NUMBER | •                | ISSUE          |  |
|                     | YOUR CONNECTION TO QUALITY & SERVICE         |                                                                                                                                                              | 837 Assembly   |                  | 1              |  |