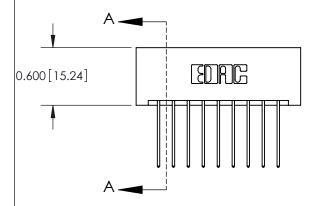

## **Mounting Option**

01-No Mounting Lugs

## **Contact Detail**

542-Wire Wrap .025 Sq.(0.64 Sq.) - Tail LG=.645(16.38) .156 [3.96] Contact Spacing x .200 [5.08] Row Spacing





**See Accompanying Pages for:** 

**Contact Bend Details** 

THIS IS A C.A.D. GENERATED DRAWING DO NOT MAKE MANUAL REVISIONS TO MASTER.



ISSUE NUMBER

ORIGINAL





837/887 Series High Temp Card Edge Connector Part Number: 887-018-542-201



**EDAC INC** TORONTO, ONTARIO CANADA

THESE DRAWINGS AND SPECIFICATIONS ARE THE PROPERTY OF EDAC INC.,AND SHALL NOT BE REPRODUCED, OR COPIED OR USED AS THE BASIS FOR THE MANUFACTURE OR SALE OF APPARATUS WITHOUT WRITTEN PERMISSION.

| ACAD REFERENCE NO. | 837 ENG MASTER   |  |  |
|--------------------|------------------|--|--|
| DRAWN: J.LEE       | DATE: OCT. 06/09 |  |  |
| CHECKED: DATE:     |                  |  |  |
| SCALE: NTS         | SHEET 1 OF 2     |  |  |
| DRAWING NUMBER     | ISSUE            |  |  |
| 837 Assembly       | 1