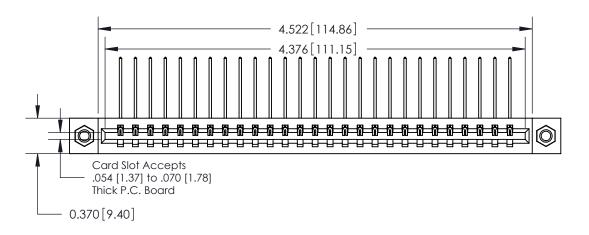

## **Contact Detail**

559-90 Degree Bend (Code 541 Contacts)

.156 [3.96] Contact Spacing x .200 [5.08] Row Spacing

THIS IS A C.A.D. GENERATED DRAWING DO NOT MAKE MANUAL REVISIONS TO MASTER.

ISSUE NUMBER

ORIGINAL

**See Accompanying Pages for:** 

**Contact Bend Details** 

837/887 Series High Temp Card Edge Connector Part Number: 887-027-559-107

**EDAC INC** TORONTO, ONTARIO CANADA

THESE DRAWINGS AND SPECIFICATIONS ARE THE PROPERTY OF EDAC INC.,AND SHALL NOT BE REPRODUCED, OR COPIED OR USED AS THE BASIS FOR THE MANUFACTURE OR SALE OF APPARATUS WITHOUT WRITTEN PERMISSION.