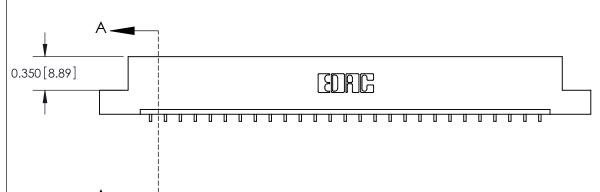

**See Accompanying Pages for:** 

**Contact Bend Details** 

837/887 Series High Temp Card Edge Connector Part Number: 887-027-559-107

**EDAC INC** TORONTO, ONTARIO CANADA

THESE DRAWINGS AND SPECIFICATIONS ARE THE PROPERTY OF EDAC INC.,AND SHALL NOT BE REPRODUCED, OR COPIED OR USED AS THE BASIS FOR THE MANUFACTURE OR SALE OF APPARATUS WITHOUT WRITTEN PERMISSION.

ISSUE NUMBER

ORIGINAL

1

|                     | 837/887 Series High Temp Card Edge Connector |                                                                      | ACAD REFERENCE | NO. 837 EN       | 837 ENG MASTER |  |
|---------------------|----------------------------------------------|----------------------------------------------------------------------|----------------|------------------|----------------|--|
| Contact Bend Detail |                                              | DRAWN: J.LEE                                                         | DATE: OC       | DATE: OCT. 06/09 |                |  |
|                     | Confact Bend Defail                          |                                                                      | CHECKED:       | DATE:            |                |  |
|                     | EDAC INC THESE DRAWINGS                      | THESE DRAWINGS AND SPECIFICATIONS                                    | SCALE: NTS     | SHEET            | 2 <b>OF</b> 2  |  |
|                     | TORONTO, ONTARIO                             | CANADA OR USED AS THE BASIS FOR THE MANUFACTURE OR SALE OF APPARATUS | DRAWING NUMBER |                  | ISSUE          |  |
|                     | YOUR CONNECTION TO QUALITY & SERVICE         |                                                                      | 837 Assembly   |                  | 1              |  |