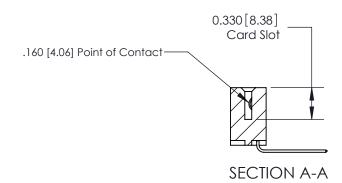

ISSUE NUMBER

ORIGINAL

1

|                     | 837/887 Series High Temp Card Edge Connector |                                                                      | ACAD REFERENCE | NO. 837 EN       | 837 ENG MASTER |  |
|---------------------|----------------------------------------------|----------------------------------------------------------------------|----------------|------------------|----------------|--|
| Contact Bend Detail |                                              | DRAWN: J.LEE                                                         | DATE: OC       | DATE: OCT. 06/09 |                |  |
|                     | Confact Bend Defail                          |                                                                      | CHECKED:       | DATE:            |                |  |
|                     | EDAC INC THESE DRAWINGS                      | THESE DRAWINGS AND SPECIFICATIONS                                    | SCALE: NTS     | SHEET            | 2 <b>OF</b> 2  |  |
|                     | TORONTO, ONTARIO                             | CANADA OR USED AS THE BASIS FOR THE MANUFACTURE OR SALE OF APPARATUS | DRAWING NUMBER |                  | ISSUE          |  |
|                     | YOUR CONNECTION TO QUALITY & SERVICE         |                                                                      | 837 Assembly   |                  | 1              |  |