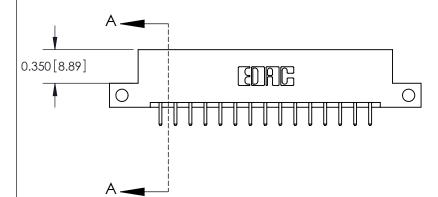

**Mounting Option** 

12-.128 (3.25) Dia. Side Mounting Holes

## **Contact Detail**

520-P.C. Tail .030x.018(0.76x0.46) - Tail LG=.175(4.45) .156 [3.96] Contact Spacing x .200 [5.08] Row Spacing





THIS IS A C.A.D. GENERATED DRAWING DO NOT MAKE MANUAL REVISIONS TO MASTER.



ISSUE NUMBER

ORIGINAL



837/887 Series High Temp Card Edge Connector Part Number: 887-030-520-212

YOUR CONNECTION TO QUALITY & SERVICE

**EDAC INC** TORONTO, ONTARIO CANADA

THESE DRAWINGS AND SPECIFICATIONS ARE THE PROPERTY OF EDAC INC., AND SHALL NOT BE REPRODUCED, OR COPIED OR USED AS THE BASIS FOR THE MANUFACTURE OR SALE OF APPARATUS WITHOUT WRITTEN PERMISSION.

| DRAWN: J.LEE   | DATE: OCT. 06/09 |               |  |
|----------------|------------------|---------------|--|
| CHECKED:       | DATE:            |               |  |
| SCALE: NTS     | SHEET            | 1 <b>OF</b> 2 |  |
| DRAWING NUMBER |                  | ISSUE         |  |
| 837 Assembly   |                  | 1             |  |

837 E