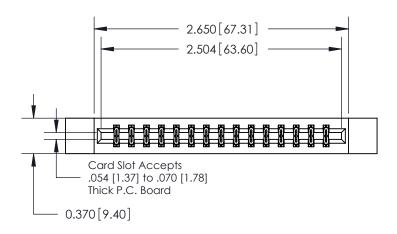

## **Contact Detail**

520-P.C. Tail .030x.018(0.76x0.46) - Tail LG=.175(4.45) .156 [3.96] Contact Spacing x .200 [5.08] Row Spacing

THIS IS A C.A.D. GENERATED DRAWING DO NOT MAKE MANUAL REVISIONS TO MASTER.