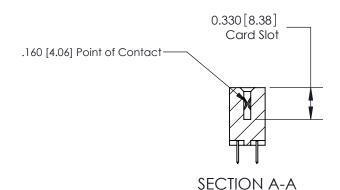

## **Contact Detail**

520-P.C. Tail .030x.018(0.76x0.46) - Tail LG=.175(4.45) .156 [3.96] Contact Spacing x .200 [5.08] Row Spacing

THIS IS A C.A.D. GENERATED DRAWING DO NOT MAKE MANUAL REVISIONS TO MASTER.