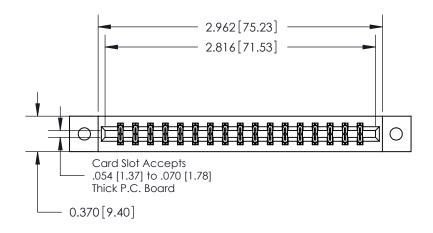

**Mounting Option** 

02-.128 (3.25) Dia. Mounting Holes

## **Contact Detail**

560-Extender Board Bend (Code 523 Contacts)

.156 [3.96] Contact Spacing x .200 [5.08] Row Spacing

THIS IS A C.A.D. GENERATED DRAWING DO NOT MAKE MANUAL REVISIONS TO MASTER.



ISSUE NUMBER

ORIGINAL







**See Accompanying Pages for:** 

**Contact Bend Details** 

837/887 Series High Temp Card Edge Connector Part Number: 887-034-560-202

YOUR CONNECTION TO QUALITY & SERVICE

**EDAC INC** TORONTO, ONTARIO CANADA

THESE DRAWINGS AND SPECIFICATIONS ARE THE PROPERTY OF EDAC INC.,AND SHALL NOT BE REPRODUCED, OR COPIED OR USED AS THE BASIS FOR THE MANUFACTURE OR SALE OF APPARATUS WITHOUT WRITTEN PERMISSION.

| ACAD REFERENCE NO. | 837 ENG MASTER   |  |  |  |  |
|--------------------|------------------|--|--|--|--|
| DRAWN: J.LEE       | DATE: OCT. 06/09 |  |  |  |  |
| CHECKED:           | DATE:            |  |  |  |  |
| SCALE: NTS         | SHEET 1 OF 2     |  |  |  |  |
| DRAWING NUMBER     | ISSUE            |  |  |  |  |
| 837 Assembly       | 1                |  |  |  |  |



ISSUE N