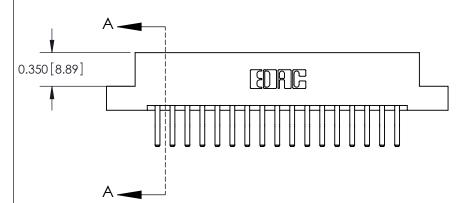

**Mounting Option** 

02-.128 (3.25) Dia. Mounting Holes

## **Contact Detail**

560-Extender Board Bend (Code 523 Contacts)

.156 [3.96] Contact Spacing x .200 [5.08] Row Spacing

THIS IS A C.A.D. GENERATED DRAWING DO NOT MAKE MANUAL REVISIONS TO MASTER.



ISSUE NUMBER

ORIGINAL







**See Accompanying Pages for:** 

**Contact Bend Details** 

837/887 Series High Temp Card Edge Connector Part Number: 887-034-560-202

YOUR CONNECTION TO QUALITY & SERVICE

**EDAC INC** TORONTO, ONTARIO CANADA

THESE DRAWINGS AND SPECIFICATIONS ARE THE PROPERTY OF EDAC INC.,AND SHALL NOT BE REPRODUCED, OR COPIED OR USED AS THE BASIS FOR THE MANUFACTURE OR SALE OF APPARATUS WITHOUT WRITTEN PERMISSION.

| ACAD REFERENCE NO. | 837 ENG MASTER   |  |  |  |  |
|--------------------|------------------|--|--|--|--|
| DRAWN: J.LEE       | DATE: OCT. 06/09 |  |  |  |  |
| CHECKED:           | DATE:            |  |  |  |  |
| SCALE: NTS         | SHEET 1 OF 2     |  |  |  |  |
| DRAWING NUMBER     | ISSUE            |  |  |  |  |
| 837 Assembly       | 1                |  |  |  |  |



ISSUE NUM