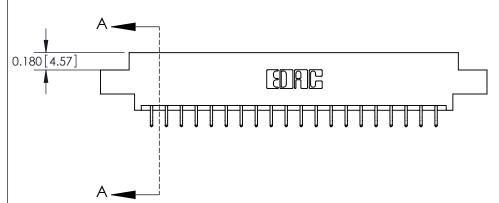

## **Contact Detail**

556-Extender Board Bend (Code 520 Contacts)

.156 [3.96] Contact Spacing x .200 [5.08] Row Spacing

THIS IS A C.A.D. GENERATED DRAWING DO NOT MAKE MANUAL REVISIONS TO MASTER.

ISSUE NUMBER