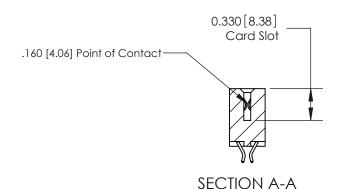

## **Contact Detail**

556-Extender Board Bend (Code 520 Contacts)

.156 [3.96] Contact Spacing x .200 [5.08] Row Spacing

THIS IS A C.A.D. GENERATED DRAWING DO NOT MAKE MANUAL REVISIONS TO MASTER.

ISSUE NUMBER