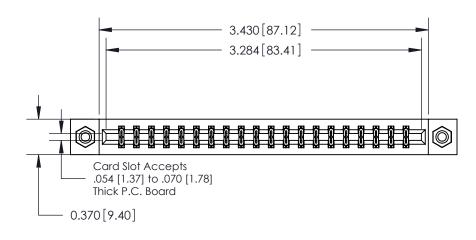

**Mounting Option** 

08-#4-40 Unified Threaded Inserts

## **Contact Detail**

556-Extender Board Bend (Code 520 Contacts)

.156 [3.96] Contact Spacing x .200 [5.08] Row Spacing

THIS IS A C.A.D. GENERATED DRAWING DO NOT MAKE MANUAL REVISIONS TO MASTER.

ISSUE NUMBER