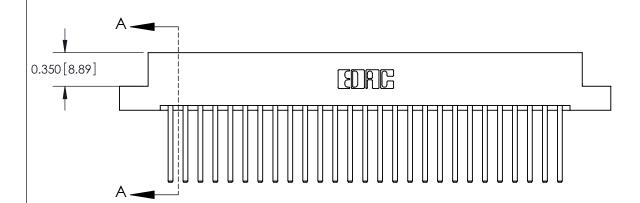

**Mounting Option** 02-.128 (3.25) Dia. Mounting Holes **Contact Detail** 544-Wire Wrap .050x.025(1.27x0.64) - Tail LG=.750(19.05) .156 [3.96] Contact Spacing x .200 [5.08] Row Spacing

THIS IS A C.A.D. GENERATED DRAWING

ISSUE NUMBER

ORIGINAL

DO NOT MAKE MANUAL REVISIONS TO MASTER.

- 4.522[114.86] - **4**.376[111.15] -Card Slot Accepts - .054 [1.37] to .070 [1.78] Thick P.C. Board 0.370 [9.40]

**See Accompanying Pages for:** 

**Contact Bend Details** 

837/887 Series High Temp Card Edge Connector Part Number: 887-054-544-202

|                    | EDAC INC          |
|--------------------|-------------------|
|                    | TORONTO, ONTARIO  |
|                    | CANADA            |
| YOUR CONNECTION TO | QUALITY & SERVICE |