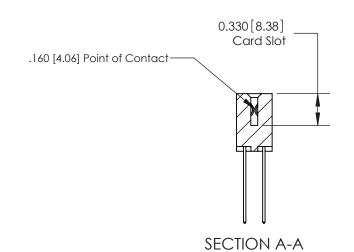

ISSUE NUMBER

ORIGINAL

DO NOT MAKE MANUAL REVISIONS TO MASTER.

- 4.522[114.86] - **4**.376[111.15] -Card Slot Accepts - .054 [1.37] to .070 [1.78] Thick P.C. Board 0.370 [9.40]

**See Accompanying Pages for:** 

**Contact Bend Details** 

837/887 Series High Temp Card Edge Connector Part Number: 887-054-544-202

|                    | EDAC INC          |
|--------------------|-------------------|
|                    | TORONTO, ONTARIO  |
|                    | CANADA            |
| YOUR CONNECTION TO | QUALITY & SERVICE |

ISSUE NUMBER

ORIGINAL

1

| 837/887 Series High Temp Card Edge Connector<br>Contact Bend Detail |                                                                                                                                                                                                                                                                          | ACAD REFERENCE                   | NO. 837 EN   | 837 ENG MASTER   |               |  |
|---------------------------------------------------------------------|--------------------------------------------------------------------------------------------------------------------------------------------------------------------------------------------------------------------------------------------------------------------------|----------------------------------|--------------|------------------|---------------|--|
|                                                                     |                                                                                                                                                                                                                                                                          | DRAWN: J.LEE                     | DATE: OC     | DATE: OCT. 06/09 |               |  |
|                                                                     | Confact bend Defail                                                                                                                                                                                                                                                      |                                  | CHECKED:     | DATE:            | DATE:         |  |
|                                                                     | EDAC INC TORONTO, ONTARIO CANADA YOUR CONNECTION TO QUALITY & SERVICE  THESE DRAWINGS AND SPECIFICATIONS ARE THE PROPERTY OF EDAC INC., AND SHALL NOT BE REPRODUCED, OR COPIED OR USED AS THE BASIS FOR THE MANUFACTURE OR SALE OF APPARATUS WITHOUT WRITTEN PERMISSION. |                                  | SCALE: NTS   | SHEET            | 2 <b>OF</b> 2 |  |
|                                                                     |                                                                                                                                                                                                                                                                          | DRAWING NUMBER                   |              | ISSUE            |               |  |
|                                                                     |                                                                                                                                                                                                                                                                          | MANUFACTURE OR SALE OF APPARATUS | 837 Assembly |                  | 1             |  |