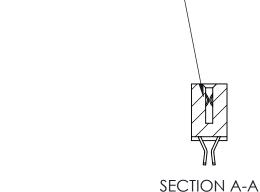

## **Contact Detail**

555-Extender Board Bend (Code 500 Contacts)

.100 [2.54] Contact Spacing x .200 [5.08] Row Spacing

**See Accompanying Pages for:** 

- **Contact Bend Details**
- **Mounting Options**

.240 [6.10] Point of Contact-

ORIGINAL (1)

| 842/892 Series High Temp Card Edge Connector<br>Contact Bend Detail |                                                                                                 | ACAD REFERENCE NO. 842 ENG MASTER |             |                  |        |
|---------------------------------------------------------------------|-------------------------------------------------------------------------------------------------|-----------------------------------|-------------|------------------|--------|
|                                                                     |                                                                                                 | DRAWN:                            | J.LEE       | DATE: OCT. 06/09 |        |
|                                                                     |                                                                                                 | CHECKED:                          |             | DATE:            |        |
| EDAC INC                                                            | THESE DRAWINGS AND SPECIFICATIONS ARE THE PROPERTY OF EDAC INCAND                               | SCALE:                            | NTS         | SHEET :          | 2 OF 3 |
| TORONTO, ONTARIO                                                    | SHALL NOT BE REPRODUCED,OR COPIED OR USED AS THE BASIS FOR THE MANUFACTURE OR SALE OF APPARATUS | DRAWING                           | NUMBER      |                  | ISSUE  |
| YOUR CONNECTION TO QUALITY & SERVICE                                |                                                                                                 | 8                                 | 42 Assembly |                  | 1      |