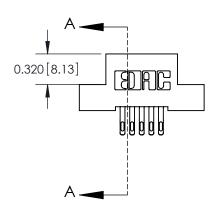

## **Contact Detail**

555-Extender Board Bend (Code 500 Contacts)

.100 [2.54] Contact Spacing x .200 [5.08] Row Spacing

**See Accompanying Pages for:** 

- **Contact Bend Details**
- **Mounting Options**

.240 [6.10] Point of Contact-