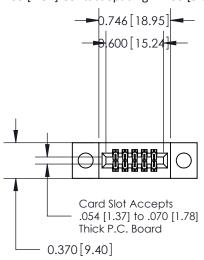

842/892 Series High Temp Card Edge Connector Part Number: 892-010-555-204

YOUR CONNECTION TO QUALITY & SERVICE

842 ENG MASTER J.LEE DATE: OCT. 06/09 SHEET 1 OF 3

842 Assembly

THIS IS A C.A.D. GENERATED DRAWING DO NOT MAKE MANUAL REVISIONS TO MASTER