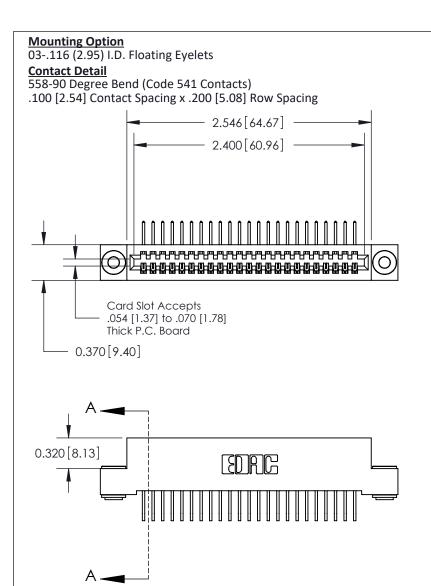

## **See Accompanying Pages for:**

- **Contact Bend Details**
- **Mounting Options**

THIS IS A C.A.D. GENERATED DRAWING DO NOT MAKE MANUAL REVISIONS TO MASTER

ORIGINAL (1)

| 842/892 Series High Temp Card Edge Connector<br>Contact Bend Detail |                                                                                                 | ACAD REFERENCE NO. 842 ENG MASTER |             |                  |        |
|---------------------------------------------------------------------|-------------------------------------------------------------------------------------------------|-----------------------------------|-------------|------------------|--------|
|                                                                     |                                                                                                 | DRAWN:                            | J.LEE       | DATE: OCT. 06/09 |        |
|                                                                     |                                                                                                 | CHECKED:                          |             | DATE:            |        |
| EDAC INC                                                            | THESE DRAWINGS AND SPECIFICATIONS ARE THE PROPERTY OF EDAC INCAND                               | SCALE:                            | NTS         | SHEET :          | 2 OF 3 |
| TORONTO, ONTARIO                                                    | SHALL NOT BE REPRODUCED,OR COPIED OR USED AS THE BASIS FOR THE MANUFACTURE OR SALE OF APPARATUS | DRAWING                           | NUMBER      |                  | ISSUE  |
| YOUR CONNECTION TO QUALITY & SERVICE                                |                                                                                                 | 8                                 | 42 Assembly |                  | 1      |