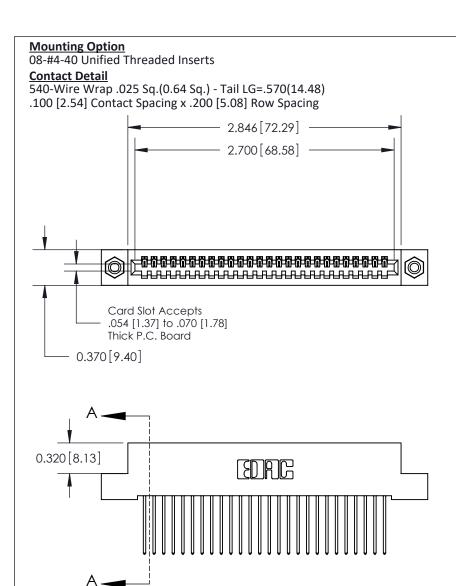

.240 [6.10] Point of Contact-

## 842/892 Series High Temp Card Edge Connector Part Number: 892-026-540-108 **See Accompanying Pages for:**

**Contact Bend Details Mounting Options** 

YOUR CONNECTION TO QUALITY & SERVICE

CANADA

| NOTE THE ENERGY TO STATE OF THE |                  |  |
|--------------------------------------------------------------------------------------------------------------------------------------------------------------------------------------------------------------------------------------------------------------------------------------------------------------------------------------------------------------------------------------------------------------------------------------------------------------------------------------------------------------------------------------------------------------------------------------------------------------------------------------------------------------------------------------------------------------------------------------------------------------------------------------------------------------------------------------------------------------------------------------------------------------------------------------------------------------------------------------------------------------------------------------------------------------------------------------------------------------------------------------------------------------------------------------------------------------------------------------------------------------------------------------------------------------------------------------------------------------------------------------------------------------------------------------------------------------------------------------------------------------------------------------------------------------------------------------------------------------------------------------------------------------------------------------------------------------------------------------------------------------------------------------------------------------------------------------------------------------------------------------------------------------------------------------------------------------------------------------------------------------------------------------------------------------------------------------------------------------------------------|------------------|--|
| DRAWN: J.LEE                                                                                                                                                                                                                                                                                                                                                                                                                                                                                                                                                                                                                                                                                                                                                                                                                                                                                                                                                                                                                                                                                                                                                                                                                                                                                                                                                                                                                                                                                                                                                                                                                                                                                                                                                                                                                                                                                                                                                                                                                                                                                                                   | DATE: OCT. 06/09 |  |
| CHECKED:                                                                                                                                                                                                                                                                                                                                                                                                                                                                                                                                                                                                                                                                                                                                                                                                                                                                                                                                                                                                                                                                                                                                                                                                                                                                                                                                                                                                                                                                                                                                                                                                                                                                                                                                                                                                                                                                                                                                                                                                                                                                                                                       | DATE:            |  |
| SCALE: NTS                                                                                                                                                                                                                                                                                                                                                                                                                                                                                                                                                                                                                                                                                                                                                                                                                                                                                                                                                                                                                                                                                                                                                                                                                                                                                                                                                                                                                                                                                                                                                                                                                                                                                                                                                                                                                                                                                                                                                                                                                                                                                                                     | SHEET 1 OF 3     |  |
| DRAWING NUMBER                                                                                                                                                                                                                                                                                                                                                                                                                                                                                                                                                                                                                                                                                                                                                                                                                                                                                                                                                                                                                                                                                                                                                                                                                                                                                                                                                                                                                                                                                                                                                                                                                                                                                                                                                                                                                                                                                                                                                                                                                                                                                                                 | ISSUE            |  |