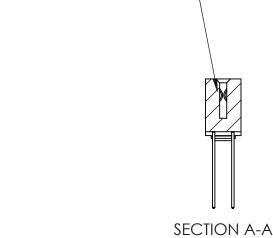

## **Contact Detail**

541-Wire Wrap .025 Sq.(0.64 Sq.) - Tail LG=.760(19.30) .100 [2.54] Contact Spacing x .200 [5.08] Row Spacing

**See Accompanying Pages for:** 

- **Contact Bend Details**
- **Mounting Options**

842 Assembly

THIS IS A C.A.D. GENERATED DRAWING DO NOT MAKE MANUAL REVISIONS TO MASTER

ORIGINAL (1)

| 842/892 Series High Temp C | ACAD REFERENCE NO. 842 ENG MASTER                                                                                                                            |  |              |          |          |
|----------------------------|--------------------------------------------------------------------------------------------------------------------------------------------------------------|--|--------------|----------|----------|
| Contact Bend Detail        |                                                                                                                                                              |  | J.LEE        | DATE: OC | T. 06/09 |
|                            |                                                                                                                                                              |  | ):           | DATE:    |          |
| EDAC INC                   | TORONTO, ONTARIO  CANADA  ARE THE PROPERTY OF EDAC INC., AND SHALL NOT BE REPRODUCED, OR COPIE OR USED AS THE BASIS FOR THE MANUFACTURE OR SALE OF APPARATUS |  | NTS          | SHEET :  | 2 OF 3   |
|                            |                                                                                                                                                              |  | NUMBER       |          | ISSUE    |
|                            |                                                                                                                                                              |  | 842 Assembly |          | 1        |