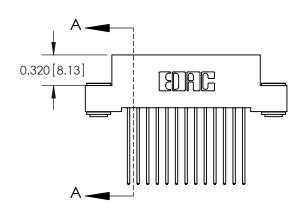

.240 [6.10] Point of Contact-

842/892 Series High Temp Card Edge Connector Part Number: 892-026-541-203

|   | ACAD REFERENCE NO | . 842 ENG MASTER |
|---|-------------------|------------------|
|   | DRAWN: J.LEE      | DATE: OCT. 06/09 |
|   | CHECKED:          | DATE:            |
|   | SCALE: NTS        | SHEET 1 OF 3     |
| 0 | DRAWING NUMBER    | ISSUE            |