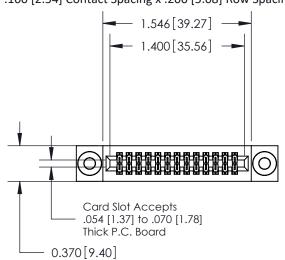

## **Contact Detail**

541-Wire Wrap .025 Sq.(0.64 Sq.) - Tail LG=.760(19.30) .100 [2.54] Contact Spacing x .200 [5.08] Row Spacing

**See Accompanying Pages for:** 

- **Contact Bend Details**
- **Mounting Options**

.240 [6.10] Point of Contact-

842/892 Series High Temp Card Edge Connector Part Number: 892-026-541-203

|   | ACAD REFERENCE NO | . 842 ENG MASTER |
|---|-------------------|------------------|
|   | DRAWN: J.LEE      | DATE: OCT. 06/09 |
|   | CHECKED:          | DATE:            |
|   | SCALE: NTS        | SHEET 1 OF 3     |
| 0 | DRAWING NUMBER    | ISSUE            |