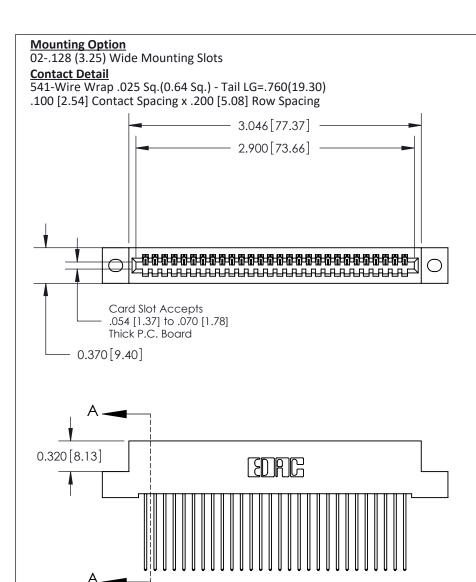

## **See Accompanying Pages for:**

- **Contact Bend Details**
- **Mounting Options**

THIS IS A C.A.D. GENERATED DRAWING DO NOT MAKE MANUAL REVISIONS TO MASTER

ORIGINAL (1)

| 842/892 Series High Temp Card Edge Connector<br>Contact Bend Detail |                                                                                                 | ACAD REFERENCE NO. 842 ENG MASTER |             |                  |        |
|---------------------------------------------------------------------|-------------------------------------------------------------------------------------------------|-----------------------------------|-------------|------------------|--------|
|                                                                     |                                                                                                 | DRAWN:                            | J.LEE       | DATE: OCT. 06/09 |        |
|                                                                     |                                                                                                 | CHECKED:                          |             | DATE:            |        |
| EDAC INC                                                            | THESE DRAWINGS AND SPECIFICATIONS ARE THE PROPERTY OF EDAC INCAND                               | SCALE:                            | NTS         | SHEET :          | 2 OF 3 |
| TORONTO, ONTARIO                                                    | SHALL NOT BE REPRODUCED,OR COPIED OR USED AS THE BASIS FOR THE MANUFACTURE OR SALE OF APPARATUS | DRAWING                           | NUMBER      |                  | ISSUE  |
| YOUR CONNECTION TO QUALITY & SERVICE                                |                                                                                                 | 8                                 | 42 Assembly |                  | 1      |

THIS IS A C.A.D. GENERATED DRAWING
DO NOT MAKE MANUAL REVISIONS TO MASTER

ISSUE NUMBER

ORIGINAL

1

| 842/892 Series High Temp Card Edge Co<br>Mounting Options  | DRAWN: J.LEE DATE: OCT. 06/09  CHECKED: DATE: |
|------------------------------------------------------------|-----------------------------------------------|
| EDAC INC THESE DRAWINGS AND S ARE THE PROPERTY OF          |                                               |
|                                                            | DUCED,OR COPIED DRAWING NUMBER ISSUE          |
| YOUR CONNECTION TO QUALITY & SERVICE WITHOUT WRITTEN PERMI |                                               |